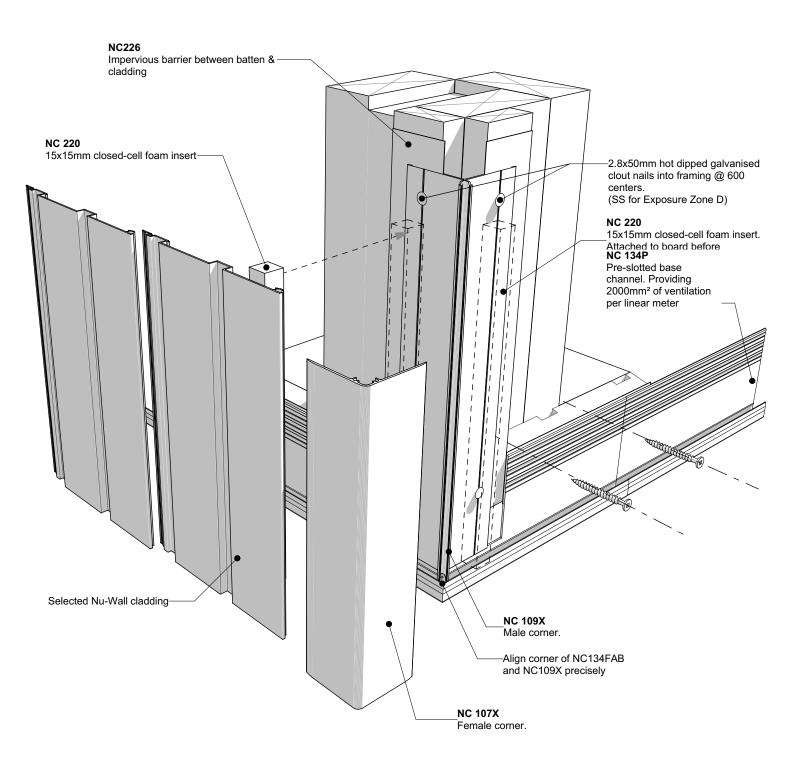

| Nu-Wall cladding vertical on cavity                                                                                                                                                    | NW-VOC-009.01      |                  |
|----------------------------------------------------------------------------------------------------------------------------------------------------------------------------------------|--------------------|------------------|
| Typical corner NC107X+NC109X assembly                                                                                                                                                  | Drawn by: Nu-Wall  | Date: 14/03/2022 |
| © 2021 copyright in this document is the property of Nu-Wall Aluminium Cladding Limited. All rights reserved. Nu-Wall is a registered trademark of Aluminium Product Brands NZ Limited | Checked by: RL, GT | Scale: NTS       |