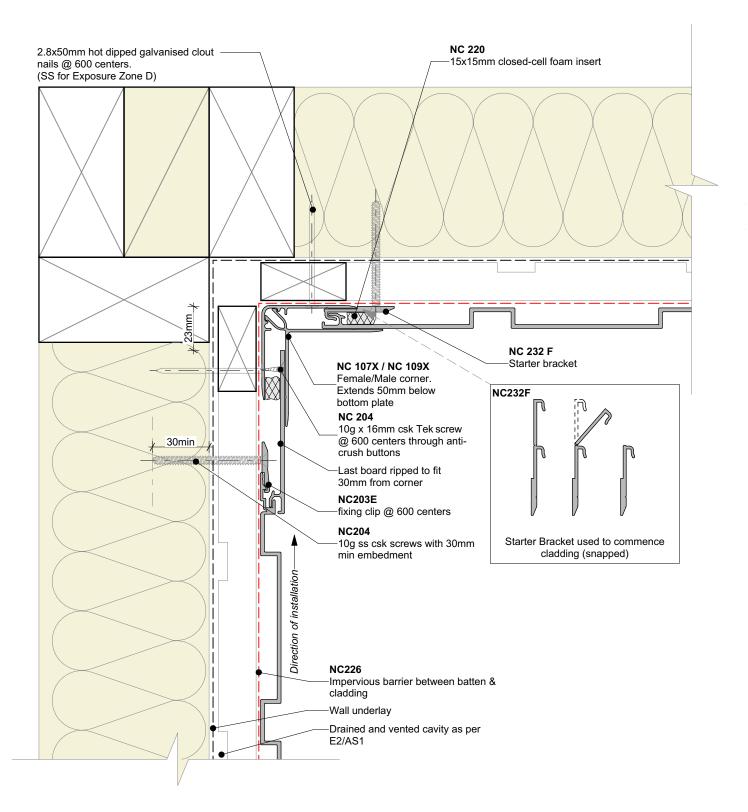

## Cavity batten note:

- 20mm single castellated timber battens required for all Nu-Wall installations.
- Batten to have 15° slope for moisture egress
- 18mm single castellated battens are available from Nu Wall for all vertical applications to wall junctions and jambs
  - Proprietary Nu-Wall Alibat is available as an alternative when a structural non-combustable cavity batten is required

| Nu-Wall cladding vertical on cavity                                                                                                                                                       | NW-VOC-013.01      |                  |
|-------------------------------------------------------------------------------------------------------------------------------------------------------------------------------------------|--------------------|------------------|
| Internal 90 deg. corner using NC107X and NC109X                                                                                                                                           | Drawn by: Nu-Wall  | Date: 14/03/2022 |
| © 2021 copyright in this document is the property of Nu-Wall Aluminium Cladding Limited. All rights reserved. Nu-Wall is a<br>registered trademark of Aluminium Product Brands NZ Limited | Checked by: RL, GT | Scale: 1:2 @ A4  |