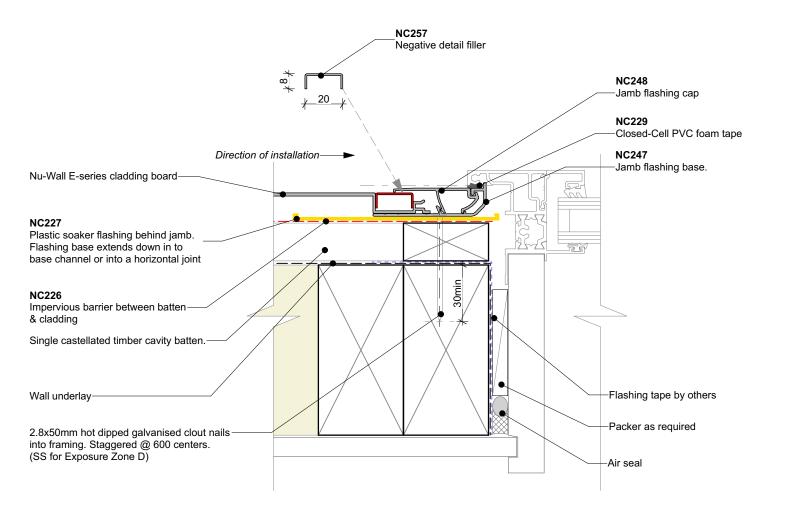

## General note:

Cladding fixings omitted for clarity

## Window setting out notes: (from face of cavity batten)

- 17-18mm for hollow fin windows
- 18-20mm for solid fin windows

## Cavity batten note:

- 20mm single castellated timber battens required for all Nu-Wall installations.
- Batten to have 15° slope for moisture egress
- 18mm single castellated battens are available from Nu Wall for all vertical applications to wall junctions and jambs
- Proprietary Nu-Wall Alibat is available as an alternative when a structural non-combustable cavity batten is required

| Nu-Wall cladding vertical on cavity                                                                                                                                                    | NW-VOC-018.01      |                  |
|----------------------------------------------------------------------------------------------------------------------------------------------------------------------------------------|--------------------|------------------|
| Typical jamb section with negative detail filler                                                                                                                                       | Drawn by: Nu-Wall  | Date: 14/03/2022 |
| © 2021 copyright in this document is the property of Nu-Wall Aluminium Cladding Limited. All rights reserved. Nu-Wall is a registered trademark of Aluminium Product Brands NZ Limited | Checked by: RL, GT | Scale: 1:2 @ A4  |