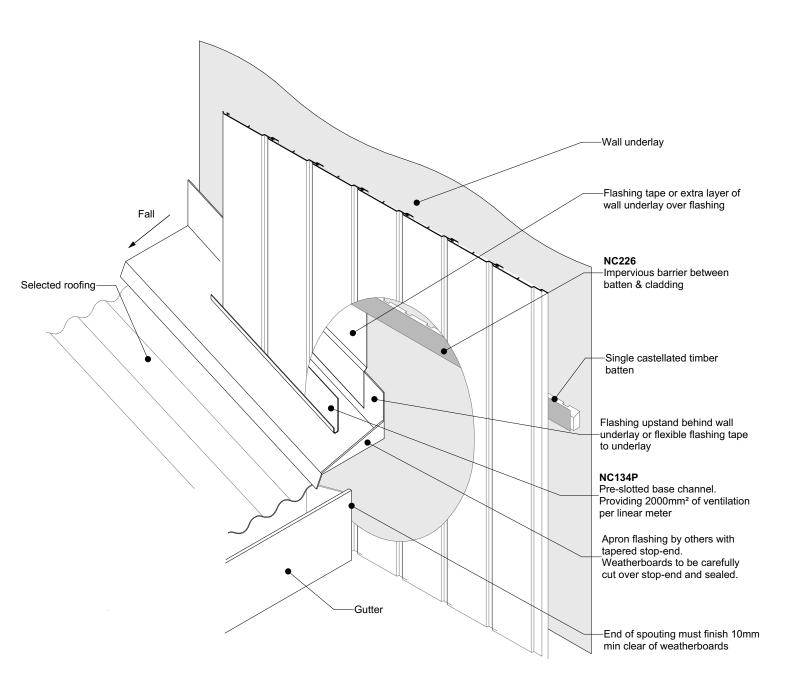

## General note:

· Cladding fixings omitted for clarity

## Cavity batten note:

- 20mm single castellated timber battens required for all Nu-Wall installations.
- Batten to have 15° slope for moisture egress
  18mm single castellated battens are available from Nu Wall for all vertical applications to wall junctions and jambs
- Proprietary Nu-Wall Alibat is available as an alternative when a structural non-combustable cavity batten is required