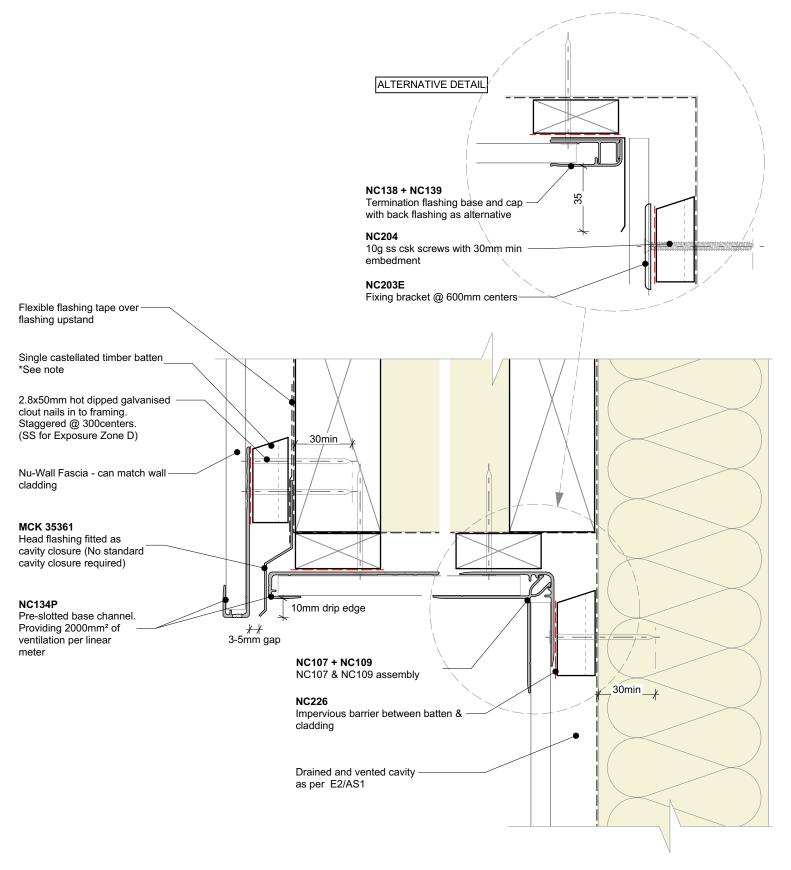

## General note:

· Cladding fixings omitted for clarity

## Cavity batten note:

- 20mm single castellated timber battens required for all Nu-Wall installations.
- Batten to have 15° slope for moisture egress
- 18mm single castellated battens are available from Nu Wall for all vertical applications to wall junctions and jambs
- Proprietary Nu-Wall Alibat is available as an alternative when a structural non-combustable cavity batten is required