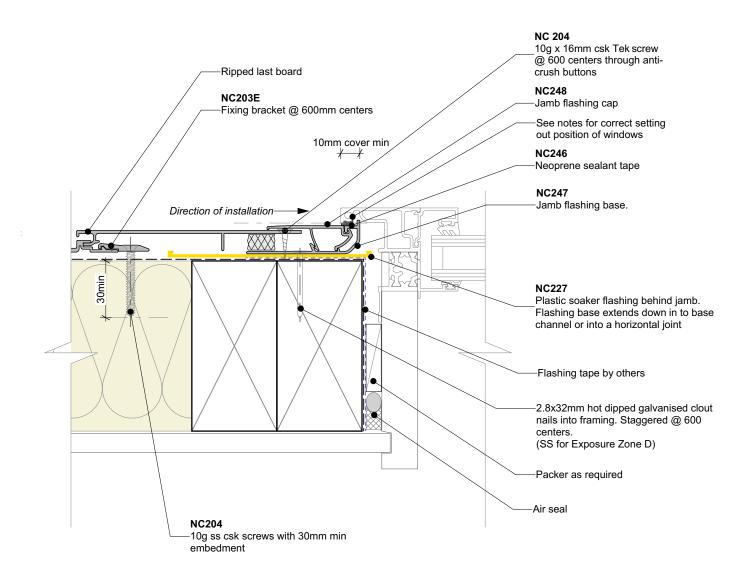

## General note:

Cladding fixings omitted for clarity

## Window setting out notes: (from face of air barrier)

- 17-18mm for hollow fin windows
- 18-20mm for solid fin windows

| Nu-Wall cladding vertical direct fix                                                                                                                                                   | NW-VDF-011.01      |                 |
|----------------------------------------------------------------------------------------------------------------------------------------------------------------------------------------|--------------------|-----------------|
| Typical jamb section - NC247 and NC248 assembly                                                                                                                                        | Drawn by: Nu-Wall  | Date: 9/05/2022 |
| © 2021 copyright in this document is the property of Nu-Wall Aluminium Cladding Limited. All rights reserved. Nu-Wall is a registered trademark of Aluminium Product Brands NZ Limited | Checked by: RL, GT | Scale: 1:2 @ A4 |