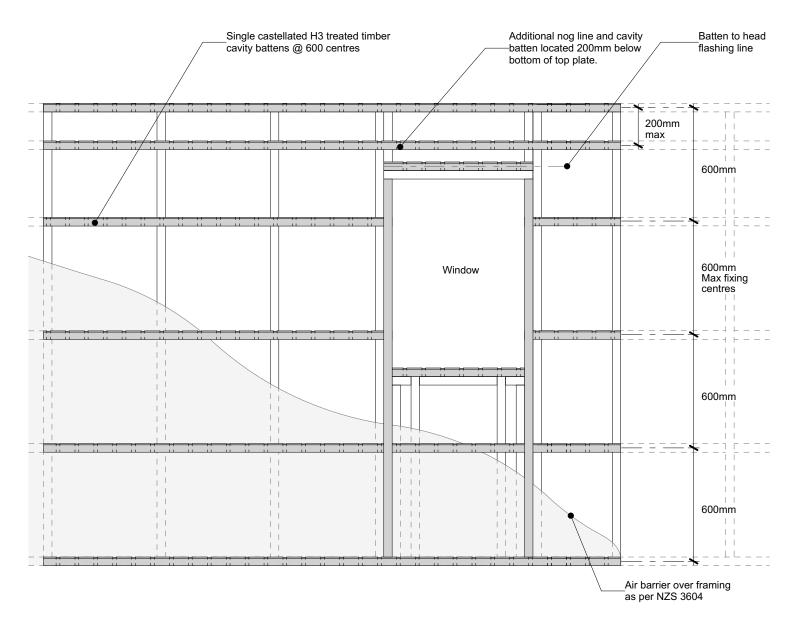

## Cavity batten note:

- 20mm single castellated timber battens required for all Nu-Wall installations.
- Batten to have 15° slope for moisture egress
  18mm single castellated battens are available from Nu Wall for all vertical applications to wall junctions and jambs
- Proprietary Nu-Wall Alibat is available as an alternative when a structural non-combustable cavity batten is required

| Nu-Wall cladding vertical on cavity                                                                                                                                                 | NW-VOC-001.02      |                  |
|-------------------------------------------------------------------------------------------------------------------------------------------------------------------------------------|--------------------|------------------|
| Batten layout for vertical cladding over drained and vented                                                                                                                         | Drawn by: Nu-Wall  | Date: 28/07/2022 |
| Sazibo yright in this document is the property of Nu-Wall Aluminium Cladding Limited. All rights reserved. Nu-Wall is a registered trademark of Aluminium Product Brands NZ Limited | Checked by: RL, GT | Scale: NTS       |