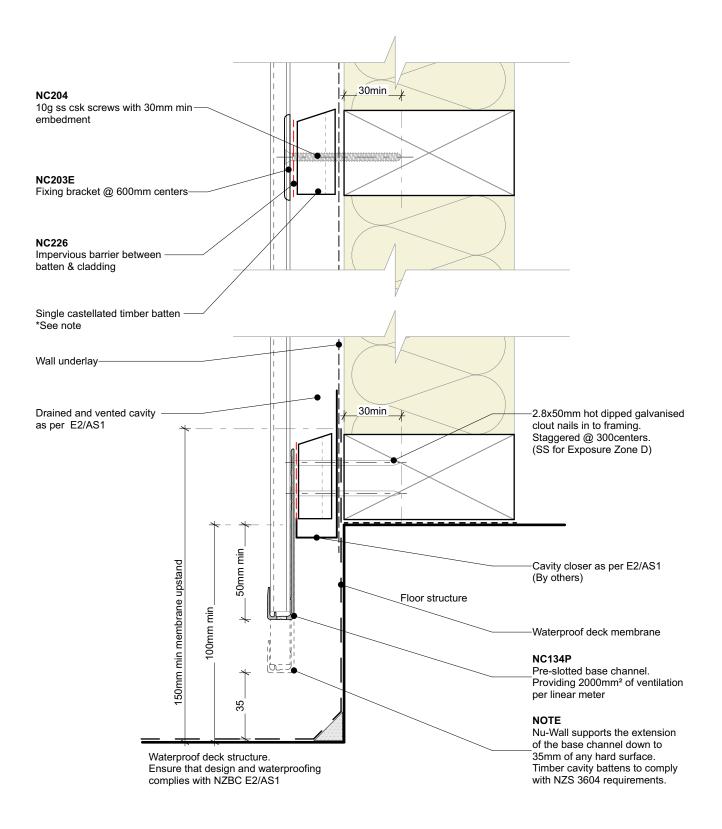

## Cavity batten note:

- 20mm single castellated timber battens required for all Nu-Wall installations.
- Batten to have 15° slope for moisture egress
- 18mm single castellated battens are available from Nu Wall for all vertical applications to wall junctions and jambs
- Proprietary Nu-Wall Alibat is available as an alternative when a structural non-combustable cavity batten is required

| Nu-Wall cladding vertical on cavity                                                                                                                                                       | NW-VOC-007.02      |                 |
|-------------------------------------------------------------------------------------------------------------------------------------------------------------------------------------------|--------------------|-----------------|
| Typical base channel over waterproof deck                                                                                                                                                 | Drawn by: Nu-Wall  | Date: 21/9/22   |
| © 2021 copyright in this document is the property of Nu-Wall Aluminium Cladding Limited. All rights reserved. Nu-Wall is a<br>registered trademark of Aluminium Product Brands NZ Limited | Checked by: RL, GT | Scale: 1:2 @ A4 |