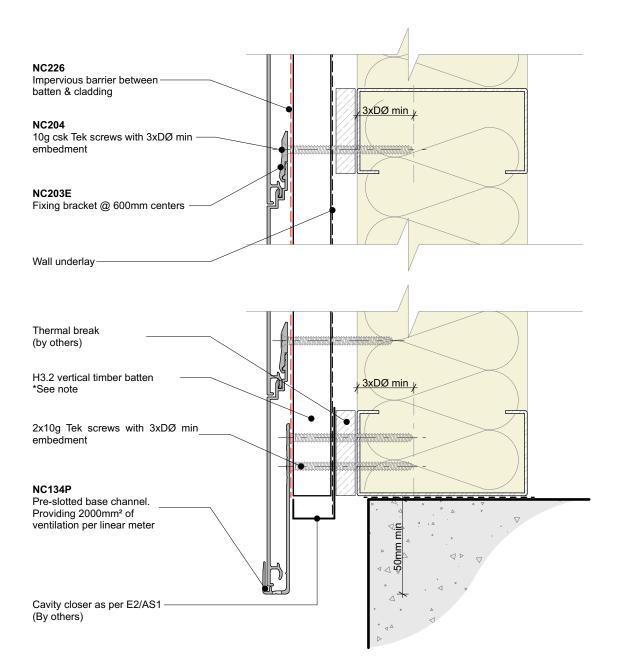

## Cavity batten note:

• 20mm timber battens required for all Nu-Wall horizontal board installations

Batten to have 15° slope for moisture egress

• Battens to all internal, external corners, jambs, and sills to be sized to 18mm to accommodate flashing build up

- 20 and 18mm single castellated battens are available directly from Nu Wall
- Proprietary Nu-Wall AliBat is available as an alternative when a structural non-combustible batten is required

 Nu-Wall cladding horizontal on cavity
 NW-HOC-003.02

 Typical installation - Timber cavity batten to steel frame
 Drawn by: Nu-Wall
 Date: 20/9/2022

 © 2021 copyright in this document is the property of Nu-Wall Aluminium Cladding Limited. All rights reserved. Nu-Wall is a registered trademark of Aluminium Product Brands NZ Limited
 Checked by: RL, GT
 Scale: 1:2 @ A4