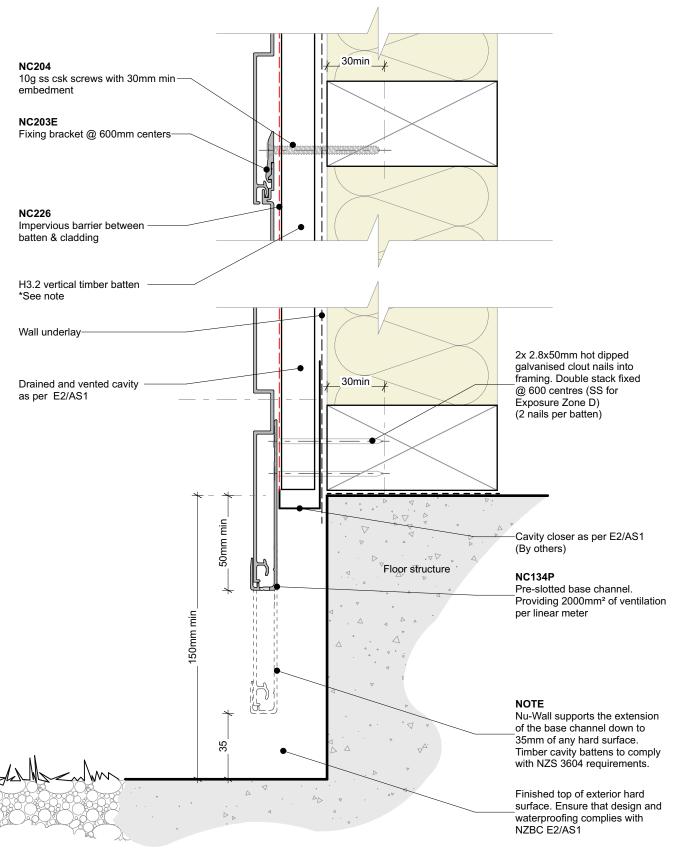

## Cavity batten note:

- 20mm timber battens required for all Nu-Wall horizontal board installations
- Batten to have 15° slope for moisture egress
- Battens to all internal, external corners, jambs, and sills to be sized to 18mm to accommodate flashing build up
- 20 and 18mm single castellated battens are available directly from Nu Wall
- Proprietary Nu-Wall AliBat is available as an alternative when a structural non-combustible batten is required