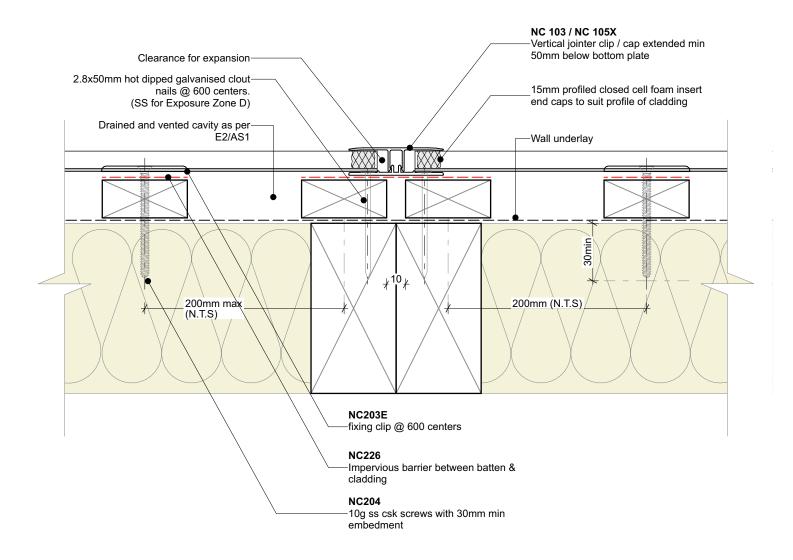

## Cavity batten note:

- 20mm timber battens required for all Nu-Wall horizontal board installations
  Batten to have 15° slope for moisture egress
- Battens to all internal, external corners, jambs, and sills to be sized to 18mm to accommodate flashing build up
- 20 and 18mm single castellated battens are available directly from Nu Wall
- · Proprietary Nu-Wall AliBat is available as an alternative when a structural non-combustible batten is required

| Nu-Wall cladding horizontal on cavity                                                                                                                                                  | NW-HOC-010.02      |                 |
|----------------------------------------------------------------------------------------------------------------------------------------------------------------------------------------|--------------------|-----------------|
| Drained & Vented Cavity Vertical Joint                                                                                                                                                 | Drawn by: Nu-Wall  | Date: 19/9/2024 |
| © 2021 copyright in this document is the property of Nu-Wall Aluminium Cladding Limited. All rights reserved. Nu-Wall is a registered trademark of Aluminium Product Brands NZ Limited | Checked by: RL, GT | Scale: 1:2 @ A4 |