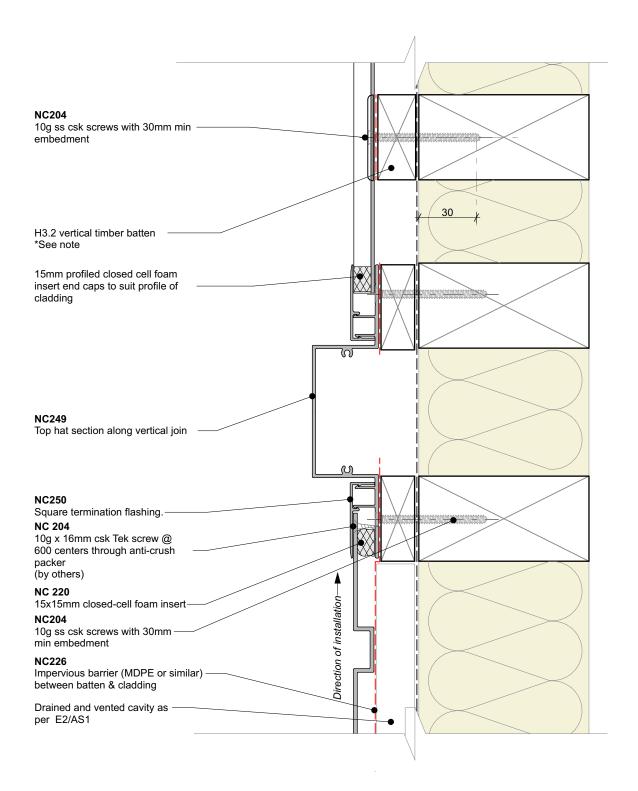

## Cavity batten note:

- 20mm timber battens required for all Nu-Wall horizontal board installations
- Batten to have 15° slope for moisture egress
- Battens to all internal, external corners, jambs, and sills to be sized to 18mm to accommodate flashing build up
- 20 and 18mm single castellated battens are available directly from Nu Wall
- Proprietary Nu-Wall AliBat is available as an alternative when a structural non-combustible batten is required

| Nu-Wall cladding horizontal on cavity                                                                                                                                                  | NW-HOC-010b.02     |                 |
|----------------------------------------------------------------------------------------------------------------------------------------------------------------------------------------|--------------------|-----------------|
| Vertical Join - Mixed cladding                                                                                                                                                         | Drawn by: Nu-Wall  | Date: 19/9/2024 |
| © 2021 copyright in this document is the property of Nu-Wall Aluminium Cladding Limited. All rights reserved. Nu-Wall is a registered trademark of Aluminium Product Brands NZ Limited | Checked by: RL, GT | Scale: 1:2 @ A4 |