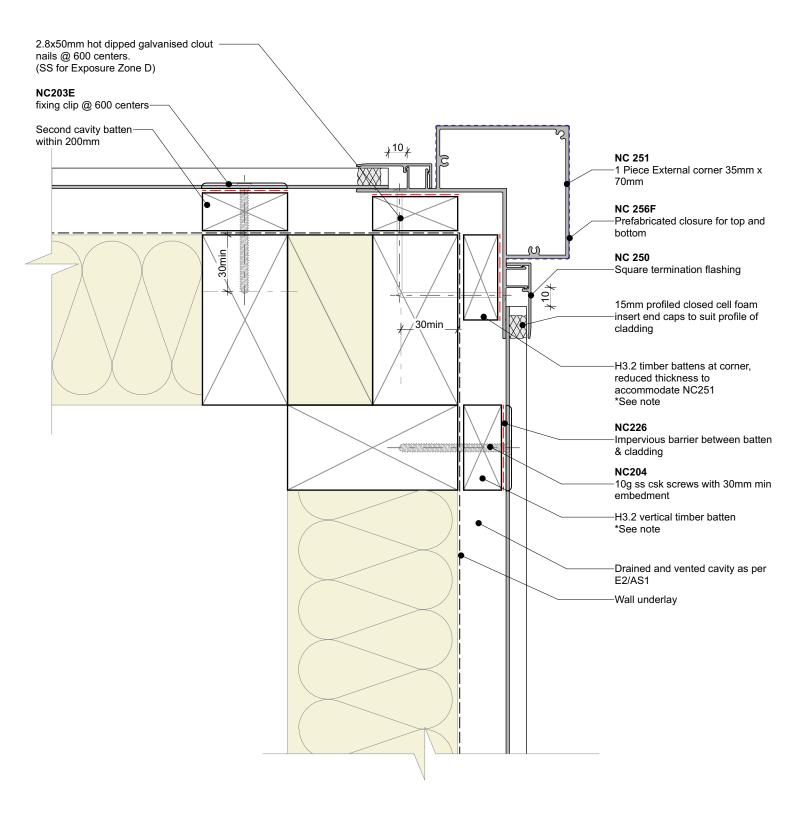

## Cavity batten note:

• 20mm timber battens required for all Nu-Wall horizontal board installations

Batten to have 15° slope for moisture egress

• Battens to all internal, external corners, jambs, and sills to be sized to 18mm to accommodate flashing build up

• 20 and 18mm single castellated battens are available directly from Nu Wall

• Proprietary Nu-Wall AliBat is available as an alternative when a structural non-combustible batten is required

 Nu-Wall cladding horizontal on cavity
 NW-HOC-012.02

 External 90 deg corner using NC251 box assemby
 Drawn by: Nu-Wall
 Date: 19/9/2024

 © 2021 copyright in this document is the property of Nu-Wall Aluminium Cladding Limited. All rights reserved. Nu-Wall is a registered trademark of Aluminium Product Brands NZ Limited
 Checked by: RL, GT
 Scale: 1:2 @ A4