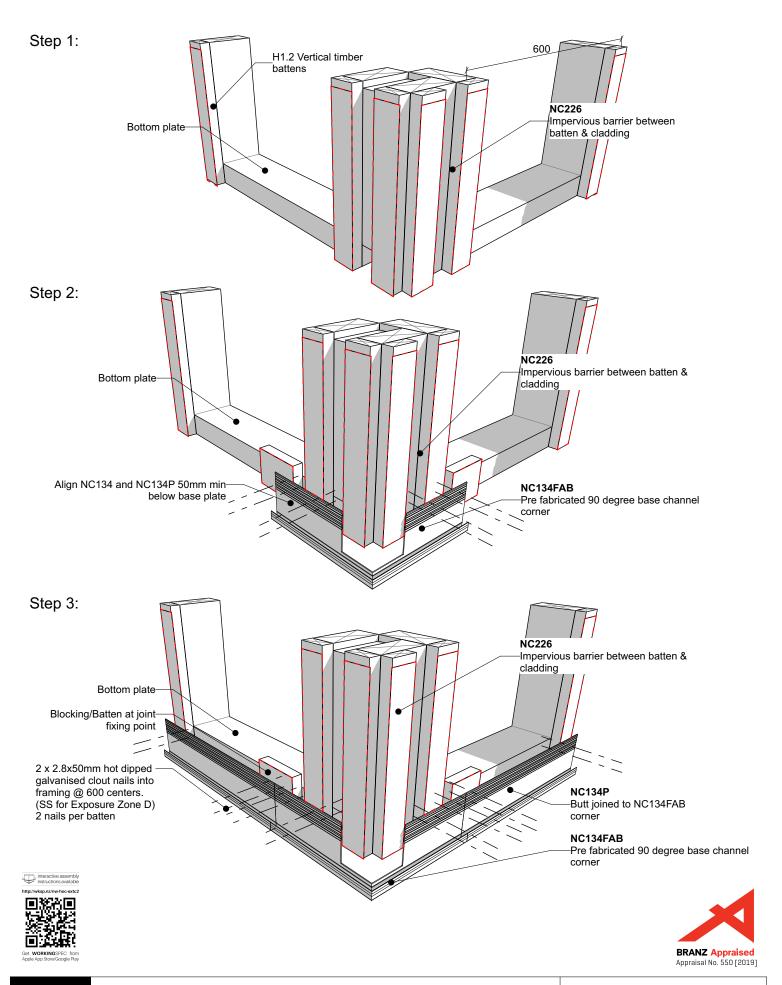

| Nu-Wall cladding horizontal on cavity                                                                                                                                                  | NW-HOC-008.02      |                 |
|----------------------------------------------------------------------------------------------------------------------------------------------------------------------------------------|--------------------|-----------------|
| Pre-Fabricated 90 deg base channel corner                                                                                                                                              | Drawn by: Nu-Wall  | Date: 19/9/2024 |
| © 2021 copyright in this document is the property of Nu-Wall Aluminium Cladding Limited. All rights reserved. Nu-Wall is a registered trademark of Aluminium Product Brands NZ Limited | Checked by: RL, GT | Scale: NTS      |