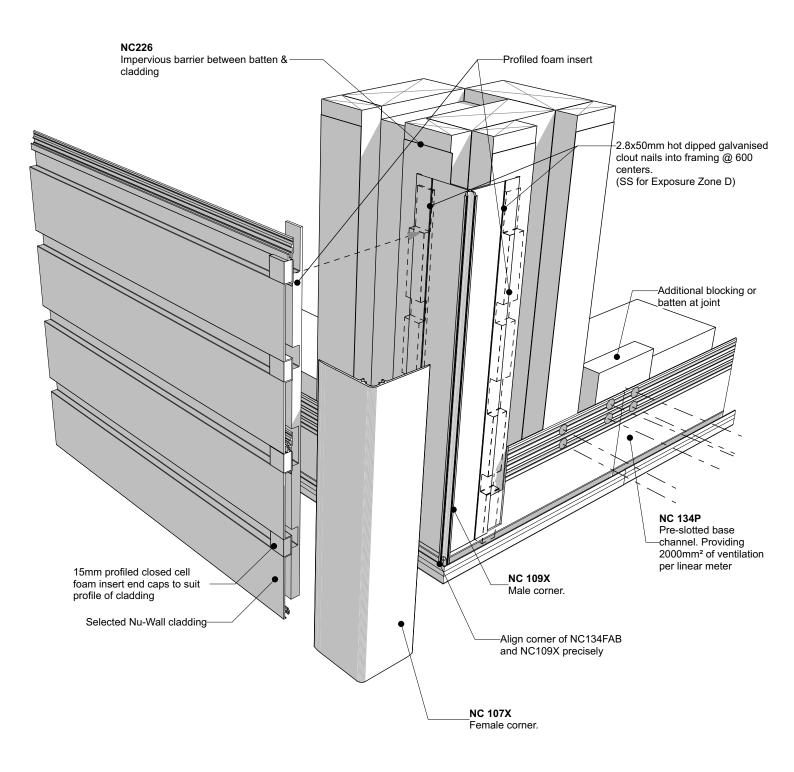

| Nu-Wall cladding horizontal on cavity                                                                                                                                                  | NW-HOC-009.02      |                 |
|----------------------------------------------------------------------------------------------------------------------------------------------------------------------------------------|--------------------|-----------------|
| Typical corner NC107X and NC109X assembly                                                                                                                                              | Drawn by: Nu-Wall  | Date: 19/9/2024 |
| © 2021 copyright in this document is the property of Nu-Wall Aluminium Cladding Limited. All rights reserved. Nu-Wall is a registered trademark of Aluminium Product Brands NZ Limited | Checked by: RL, GT | Scale: NTS      |