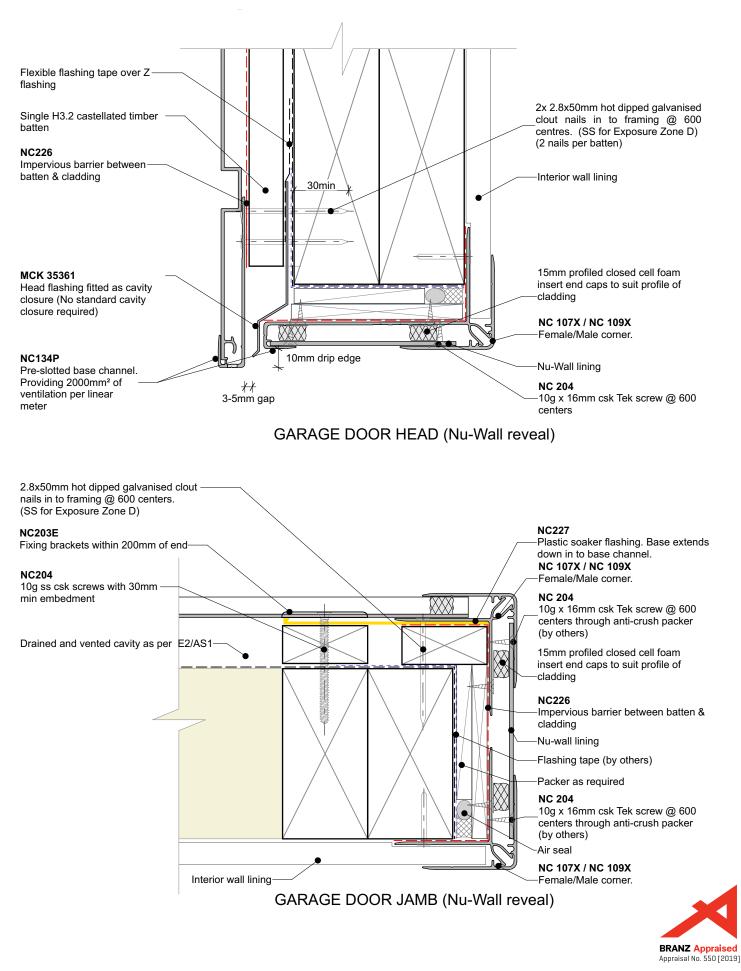

| nu-<br>wall | Nu-Wall cladding horizontal on cavity                                                                                                                                                     | NW-HOC-031b.03     |                 |
|-------------|-------------------------------------------------------------------------------------------------------------------------------------------------------------------------------------------|--------------------|-----------------|
|             | Typical garage door head and jamb (Nu-Wall Reveal Profile)                                                                                                                                | Drawn by: Nu-Wall  | Date: 19/9/2024 |
| CLADDING    | © 2021 copyright in this document is the property of Nu-Wall Aluminium Cladding Limited. All rights reserved. Nu-Wall is a<br>registered trademark of Aluminium Product Brands NZ Limited | Checked by: RL, GT | Scale: 1:2 @ A4 |
|             |                                                                                                                                                                                           |                    |                 |