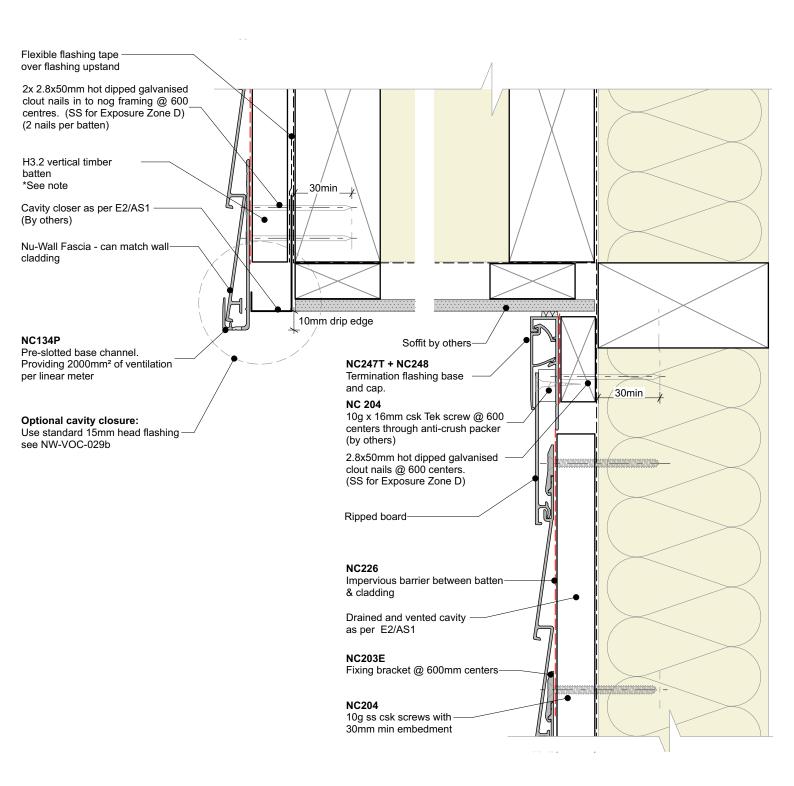

## General note:

Cladding fixings omitted for clarity

## Cavity batten note:

- 20mm timber battens required for all Nu-Wall horizontal board installations
- Batten to have 15° slope for moisture egress
- Battens to all internal, external corners, jambs, and sills to be sized to 18mm to accommodate flashing build up
- 20 and 18mm single castellated battens are available directly from Nu Wall
- Proprietary Nu-Wall AliBat is available as an alternative when a structural non-combustible batten is required

| Nu-Wall cladding horizontal on cavity                                                                                                                                                  | NW-HOC-029.03      |                 |
|----------------------------------------------------------------------------------------------------------------------------------------------------------------------------------------|--------------------|-----------------|
| Typical Nu-Wall fascia to soffit                                                                                                                                                       | Drawn by: Nu-Wall  | Date: 19/9/2024 |
| © 2021 copyright in this document is the property of Nu-Wall Aluminium Cladding Limited. All rights reserved. Nu-Wall is a registered trademark of Aluminium Product Brands NZ Limited | Checked by: RL, GT | Scale: 1:2 @ A4 |