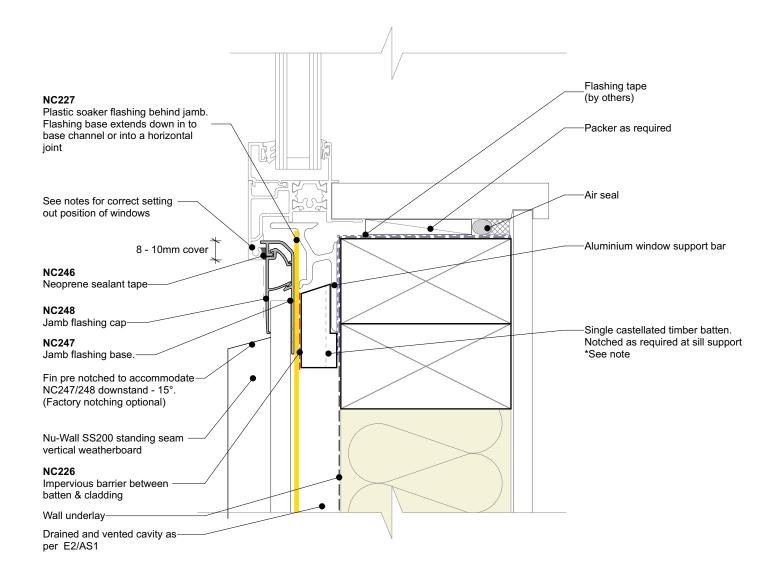

## Cavity batten note:

- 20mm single castellated timber battens required for all Nu-Wall installations.
- Batten to have 15° slope for moisture egress
  18mm single castellated battens are available from Nu Wall for all vertical applications to wall junctions and jambs
- Proprietary Nu-Wall Alibat is available as an alternative when a structural non-combustable cavity batten is required

| Nu-Wall cladding SS200 vertical on cavity                                                                                                                                              | NW-SS200-007.01    |                 |
|----------------------------------------------------------------------------------------------------------------------------------------------------------------------------------------|--------------------|-----------------|
| Typical sill section - NC247 and NC248 assembly                                                                                                                                        | Drawn by: Nu-Wall  | Date: 19/9/2024 |
| © 2021 copyright in this document is the property of Nu-Wall Aluminium Cladding Limited. All rights reserved. Nu-Wall is a registered trademark of Aluminium Product Brands NZ Limited | Checked by: RL, GT | Scale: 1:2 @ A4 |