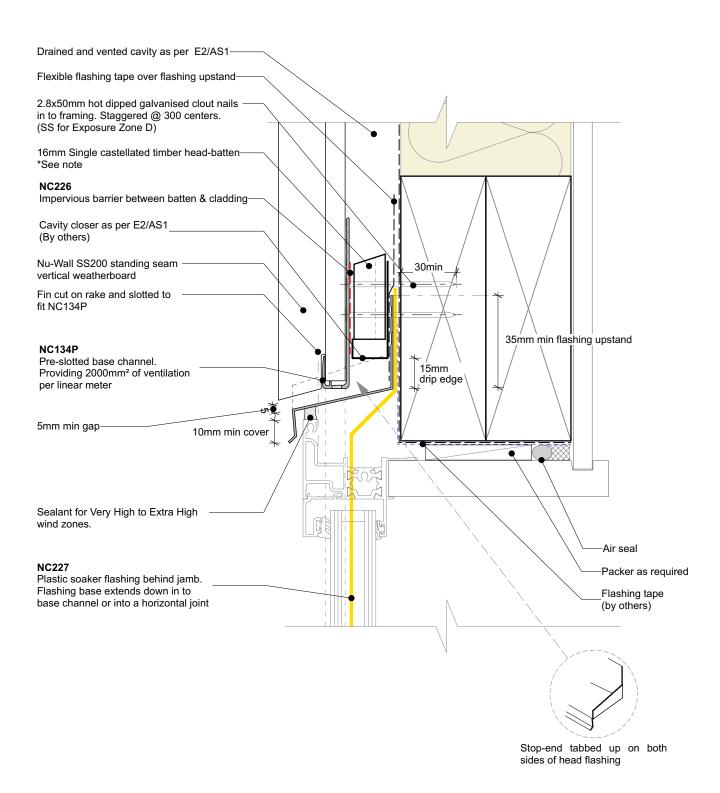

## Cavity batten note:

• 20mm single castellated timber battens required for all Nu-Wall installations.

- Batten to have 15° slope for moisture egress
- 18mm single castellated battens are available from Nu Wall for all vertical applications to wall junctions and jambs
- Proprietary Nu-Wall Alibat is available as an alternative when a structural non-combustable cavity batten is required

| Nu-Wall cladding SS200 vertical on cavity                                                                                                                                                 | NW-SS200-005.01    |                 |
|-------------------------------------------------------------------------------------------------------------------------------------------------------------------------------------------|--------------------|-----------------|
| Typical window head section                                                                                                                                                               | Drawn by: Nu-Wall  | Date: 19/9/2024 |
| © 2021 copyright in this document is the property of Nu-Wall Aluminium Cladding Limited. All rights reserved. Nu-Wall is a<br>registered trademark of Aluminium Product Brands NZ Limited | Checked by: RL, GT | Scale: 1:2 @ A4 |