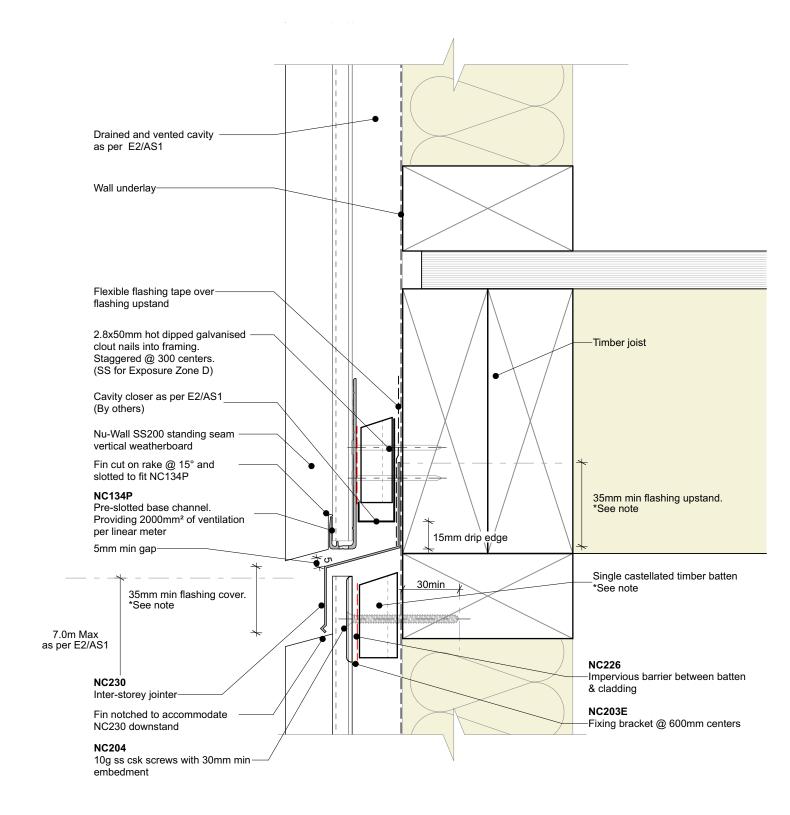

## Cavity batten note:

- 20mm single castellated timber battens required for all Nu-Wall installations.
- Batten to have 15° slope for moisture egress
- 18mm single castellated battens are available from Nu Wall for all vertical applications to wall junctions and jambs
- Proprietary Nu-Wall Alibat is available as an alternative when a structural non-combustable cavity batten is required