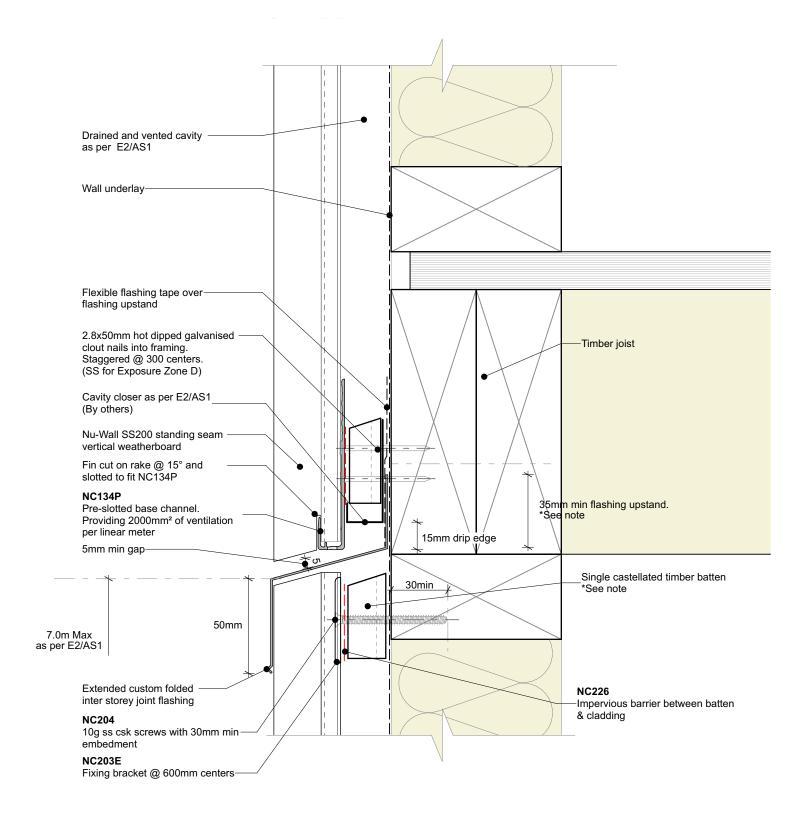

## Cavity batten note:

- 20mm single castellated timber battens required for all Nu-Wall installations.
- Batten to have 15° slope for moisture egress
- 18mm single castellated battens are available from Nu Wall for all vertical applications to wall junctions and jambs
- Proprietary Nu-Wall Alibat is available as an alternative when a structural non-combustable cavity batten is required

| Nu-Wall cladding SS200 vertical on cavity                                                                                                                                              | NW-SS200-004.01    |                 |
|----------------------------------------------------------------------------------------------------------------------------------------------------------------------------------------|--------------------|-----------------|
| Typical inter storey joint - option 2                                                                                                                                                  | Drawn by: Nu-Wall  | Date: 19/9/2024 |
| © 2021 copyright in this document is the property of Nu-Wall Aluminium Cladding Limited. All rights reserved. Nu-Wall is a registered trademark of Aluminium Product Brands NZ Limited | Checked by: RL, GT | Scale: 1:2 @ A4 |