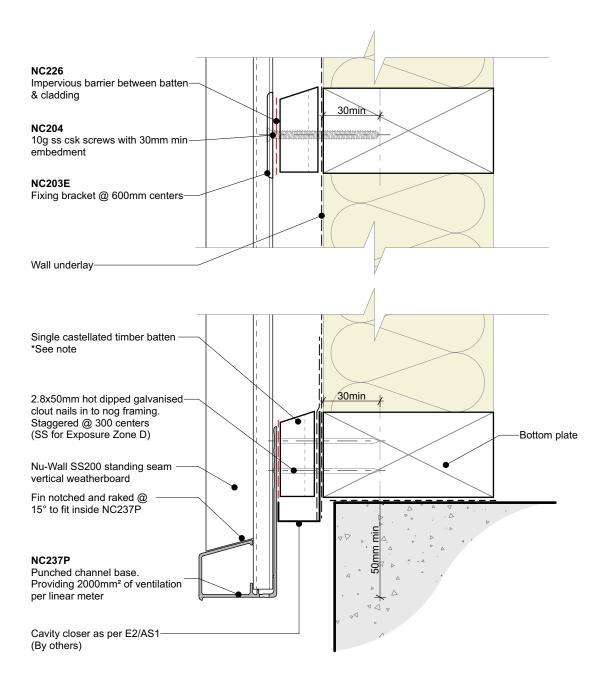

## Cavity batten note:

- 20mm single castellated timber battens required for all Nu-Wall installations.
- Batten to have 15° slope for moisture egress
  18mm single castellated battens are available from Nu Wall for all vertical applications to wall junctions and jambs
- Proprietary Nu-Wall Alibat is available as an alternative when a structural non-combustable cavity batten is required

| Nu-Wall cladding SS200 vertical on cavity                                                                                                                                            |     | NW-SS200-002.01    |        |           |  |
|--------------------------------------------------------------------------------------------------------------------------------------------------------------------------------------|-----|--------------------|--------|-----------|--|
| Typical installation - Base channel option 2                                                                                                                                         |     | Drawn by: Nu-Wall  | Date:  | 19/9/2024 |  |
| © 2021 copyright in this document is the property of Nu-Wall Aluminium Cladding Limited. All rights reserved. Nu-Wall is registered trademark of Aluminium Product Brands NZ Limited | s a | Checked by: RL, GT | Scale: | 1:2 @ A4  |  |