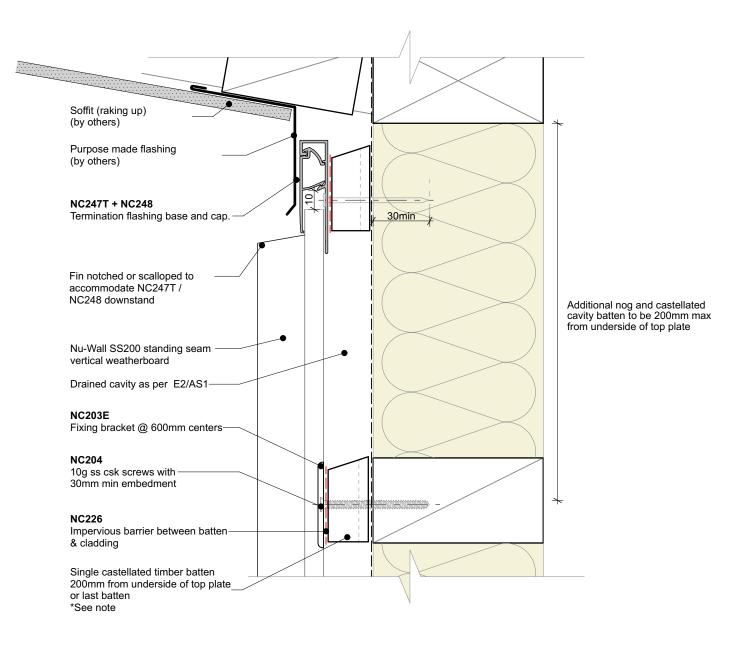

## Cavity batten note:

- 20mm single castellated timber battens required for all Nu-Wall installations.
- Batten to have 15° slope for moisture egress
  18mm single castellated battens are available from Nu Wall for all vertical applications to wall junctions and jambs
- Proprietary Nu-Wall Alibat is available as an alternative when a structural non-combustable cavity batten is required