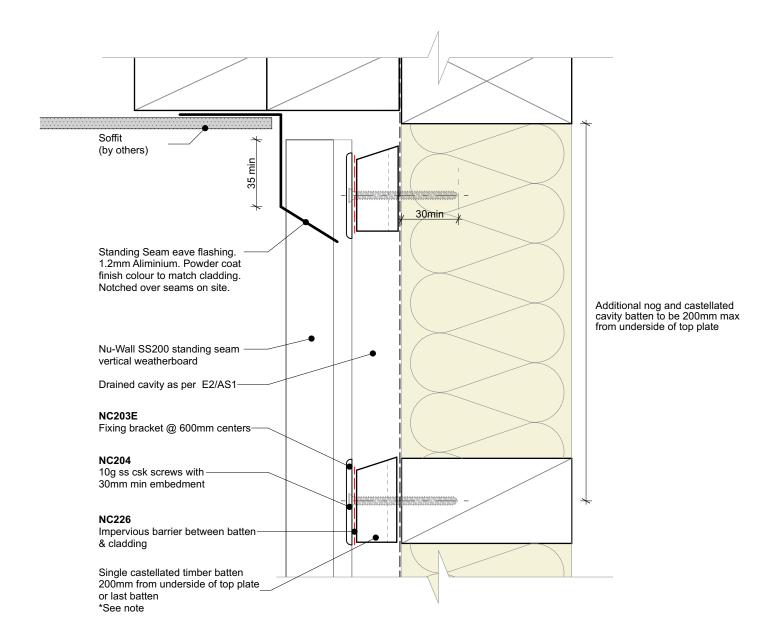

## Cavity batten note:

- 20mm single castellated timber battens required for all Nu-Wall installations.
- Batten to have 15° slope for moisture egress
  18mm single castellated battens are available from Nu Wall for all vertical applications to wall junctions and jambs
- Proprietary Nu-Wall Alibat is available as an alternative when a structural non-combustable cavity batten is required