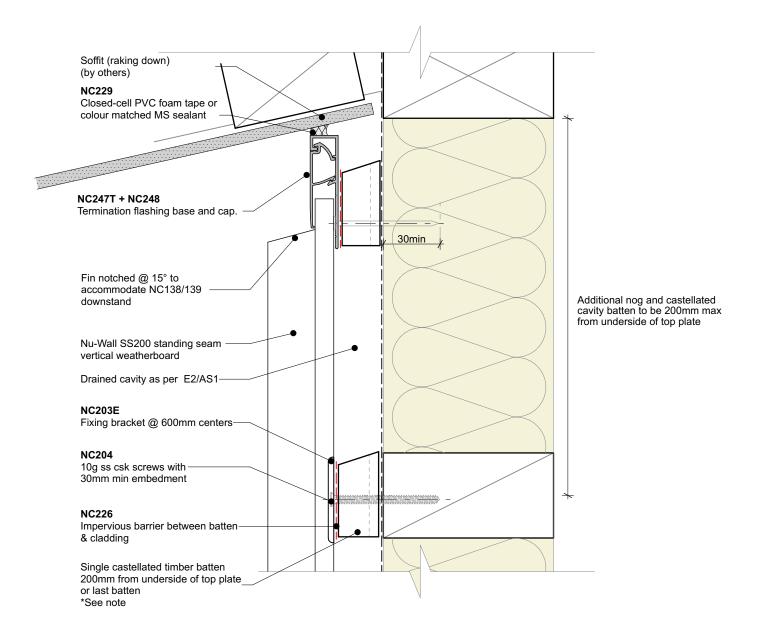

## Cavity batten note:

- 20mm single castellated timber battens required for all Nu-Wall installations.
- Batten to have 15° slope for moisture egress
  18mm single castellated battens are available from Nu Wall for all vertical applications to wall junctions and jambs
- Proprietary Nu-Wall Alibat is available as an alternative when a structural non-combustable cavity batten is required

| Nu-Wall cladding SS200 vertical on cavity                                                                                                                                              | NW-SS200-012.01    |                 |
|----------------------------------------------------------------------------------------------------------------------------------------------------------------------------------------|--------------------|-----------------|
| Typical inverse raking soffit - Option 1                                                                                                                                               | Drawn by: Nu-Wall  | Date: 19/9/2024 |
| © 2021 copyright in this document is the property of Nu-Wall Aluminium Cladding Limited. All rights reserved. Nu-Wall is a registered trademark of Aluminium Product Brands NZ Limited | Checked by: RL, GT | Scale: 1:2 @ A4 |