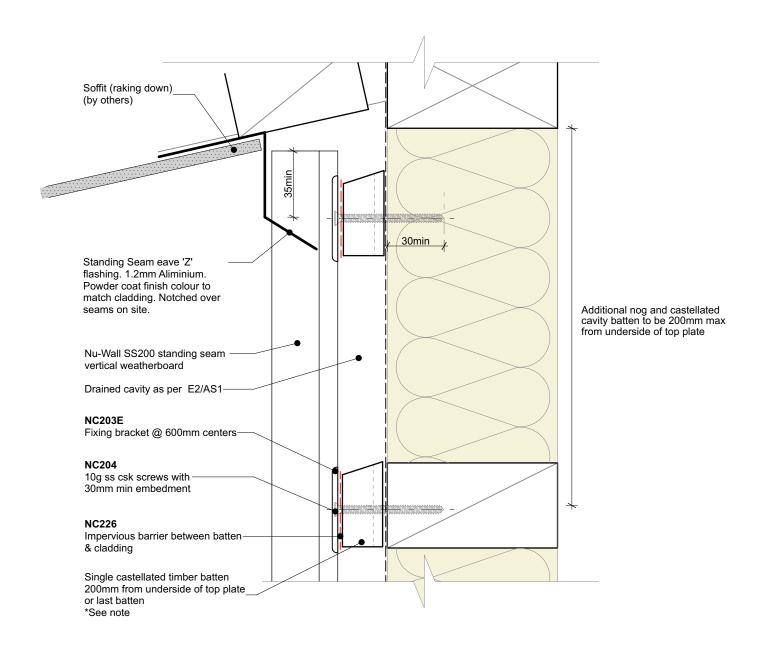

## Cavity batten note:

- 20mm single castellated timber battens required for all Nu-Wall installations.
- Batten to have 15° slope for moisture egress
  18mm single castellated battens are available from Nu Wall for all vertical applications to wall junctions and jambs
- Proprietary Nu-Wall Alibat is available as an alternative when a structural non-combustable cavity batten is required