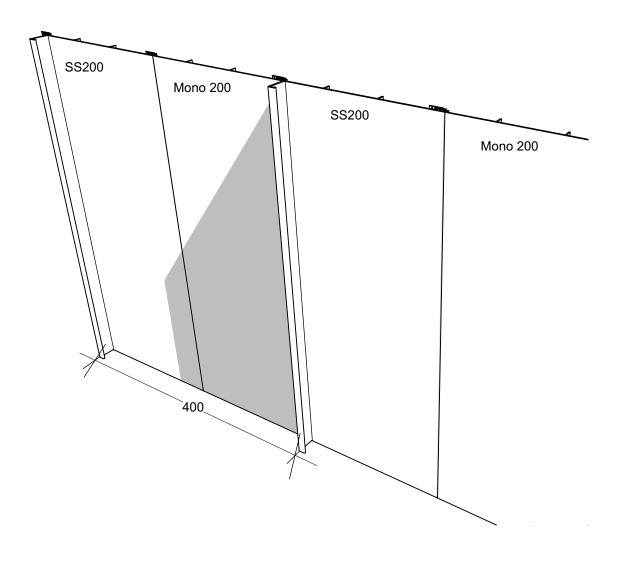

Board combination of SS200 and Mono 200 for a 400 wide panel

| Nu-Wall cladding SS200 vertical on cavity                                                                                                                                              | NW-SS200-017.01    |                 |
|----------------------------------------------------------------------------------------------------------------------------------------------------------------------------------------|--------------------|-----------------|
| SS200 and Mono 200 Combination                                                                                                                                                         | Drawn by: Nu-Wall  | Date: 19/9/2024 |
| © 2021 copyright in this document is the property of Nu-Wall Aluminium Cladding Limited. All rights reserved. Nu-Wall is a registered trademark of Aluminium Product Brands NZ Limited | Checked by: RL, GT | Scale: NTS      |