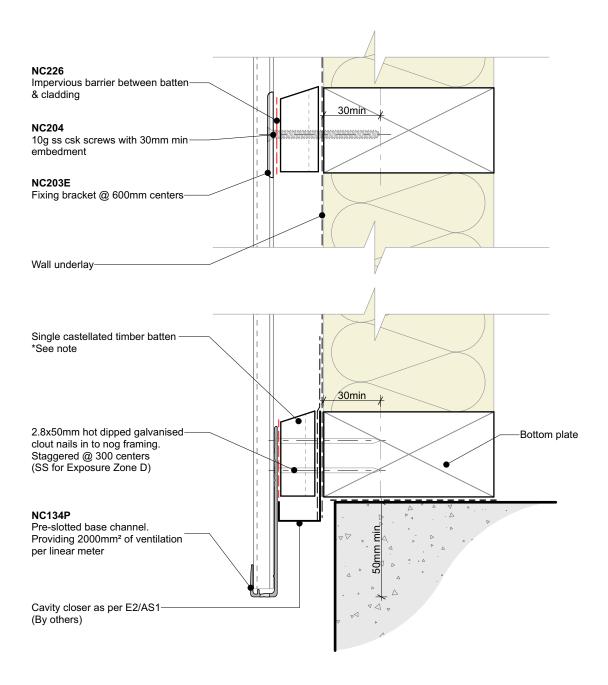

## Cavity batten note:

- 20mm single castellated timber battens required for all Nu-Wall installations.
- Batten to have 15° slope for moisture egress
  18mm single castellated battens are available from Nu Wall for all vertical applications to wall junctions and jambs
- Proprietary Nu-Wall Alibat is available as an alternative when a structural non-combustable cavity batten is required

| Nu-Wall cladding vertical on cavity                                                                                                                                                    | NW-VOC-002.02      |                 |
|----------------------------------------------------------------------------------------------------------------------------------------------------------------------------------------|--------------------|-----------------|
| Typical installation - Timber cavity batten to timber frame                                                                                                                            | Drawn by: Nu-Wall  | Date: 19/9/2024 |
| © 2021 copyright in this document is the property of Nu-Wall Aluminium Cladding Limited. All rights reserved. Nu-Wall is a registered trademark of Aluminium Product Brands NZ Limited | Checked by: RL, GT | Scale: 1:2 @ A4 |