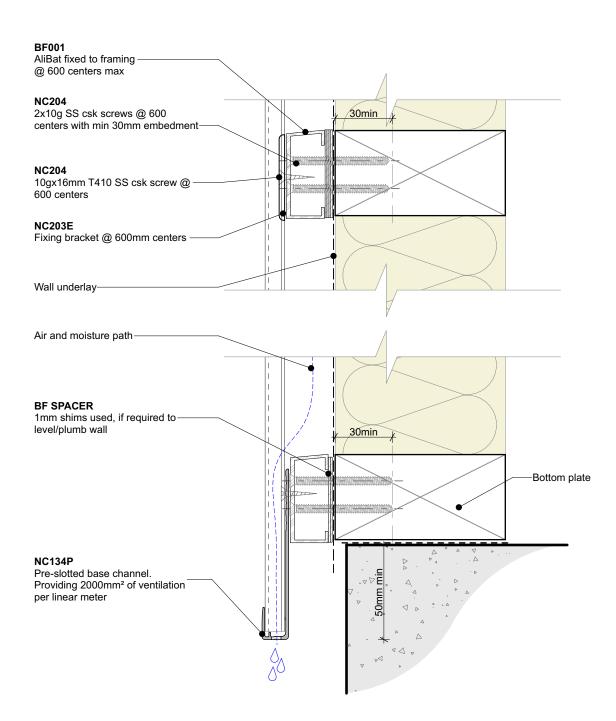

| nu-<br>wall | Nu-Wall cladding vertical on cavity                                                                                                                                                       | NW-VOC-004.02      |                 |
|-------------|-------------------------------------------------------------------------------------------------------------------------------------------------------------------------------------------|--------------------|-----------------|
|             | Typical installation - Alibat to timber frame                                                                                                                                             | Drawn by: Nu-Wall  | Date: 19/9/2024 |
| CLADDING    | © 2021 copyright in this document is the property of Nu-Wall Aluminium Cladding Limited. All rights reserved. Nu-Wall is a<br>registered trademark of Aluminium Product Brands NZ Limited | Checked by: RL, GT | Scale: 1:2 @ A4 |
| -           |                                                                                                                                                                                           |                    |                 |