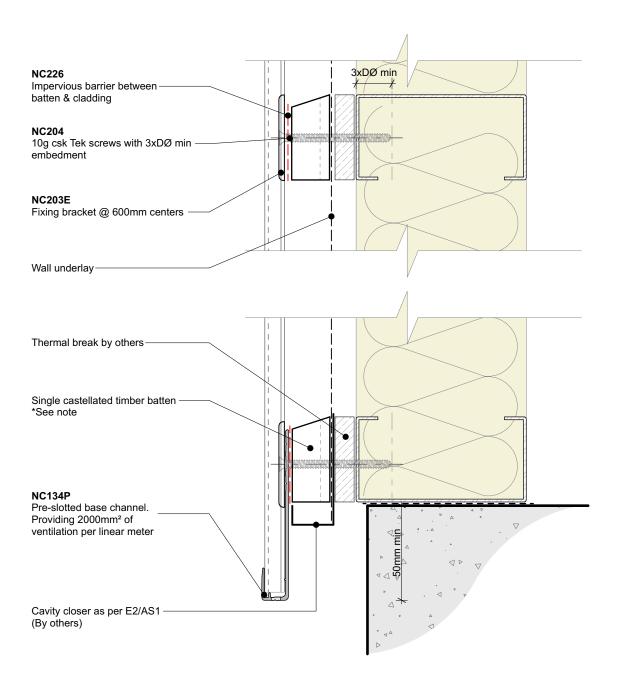

## Cavity batten note:

- 20mm single castellated timber battens required for all Nu-Wall installations.
- Batten to have 15° slope for moisture egress
  18mm single castellated battens are available from Nu Wall for all vertical applications to wall junctions and jambs
- Proprietary Nu-Wall Alibat is available as an alternative when a structural non-combustable cavity batten is required