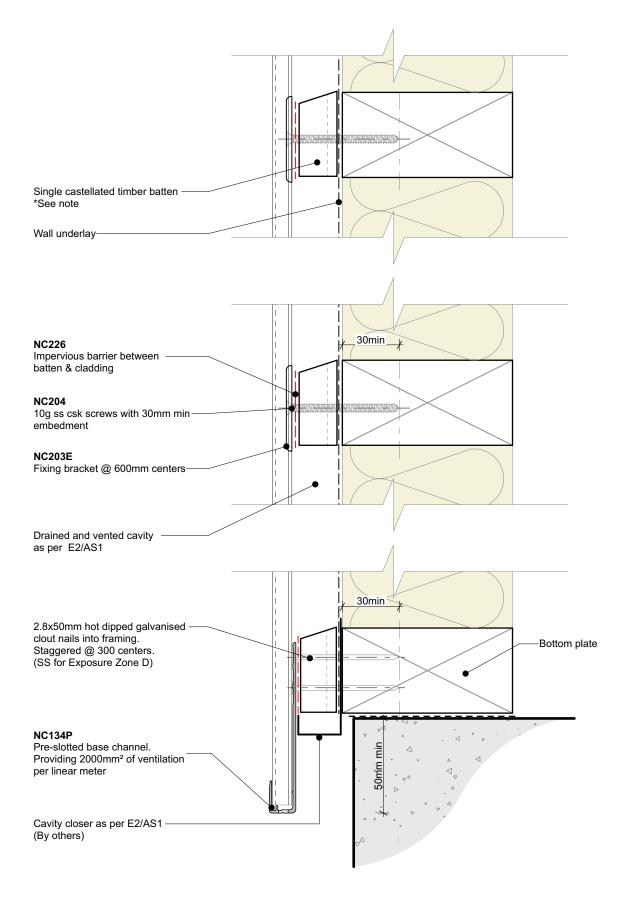

## Cavity batten note:

- 20mm single castellated timber battens required for all Nu-Wall installations.
- Batten to have 15° slope for moisture egress
- 18mm single castellated battens are available from Nu Wall for all vertical applications to wall junctions and jambs
  Proprietary Nu-Wall Alibat is available as an alternative when a structural non-combustable cavity batten is required
- BRANZ Appraised Appraisal No. 870 [2019]