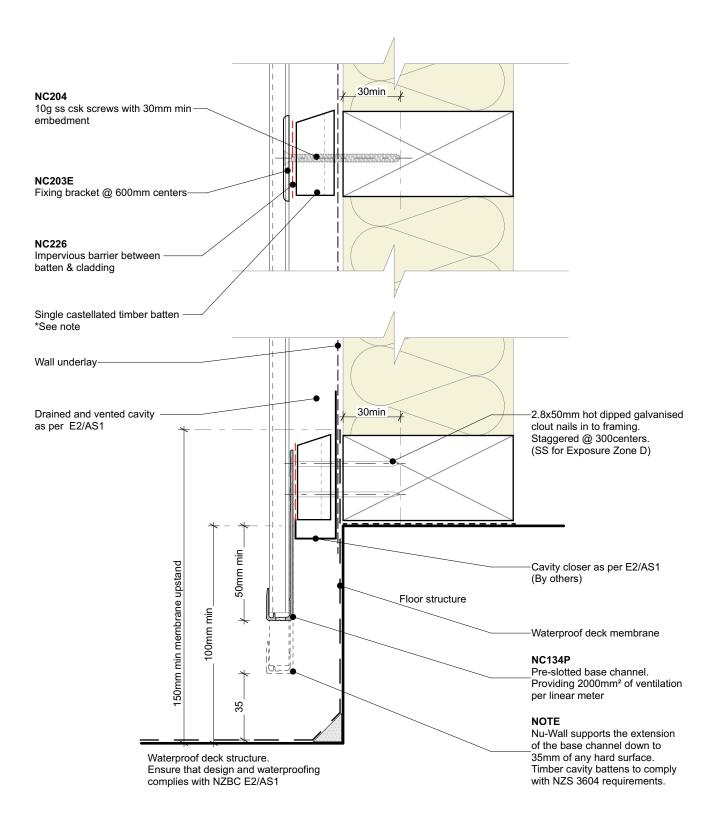

## Cavity batten note:

- 20mm single castellated timber battens required for all Nu-Wall installations.
- Batten to have 15° slope for moisture egress
- 18mm single castellated battens are available from Nu Wall for all vertical applications to wall junctions and jambs
- Proprietary Nu-Wall Alibat is available as an alternative when a structural non-combustable cavity batten is required

| Nu-Wall cladding vertical on cavity                                                                                                                                                    | NW-VOC-007.02      |                 |
|----------------------------------------------------------------------------------------------------------------------------------------------------------------------------------------|--------------------|-----------------|
| Typical base channel over waterproof deck                                                                                                                                              | Drawn by: Nu-Wall  | Date: 19/9/2024 |
| © 2021 copyright in this document is the property of Nu-Wall Aluminium Cladding Limited. All rights reserved. Nu-Wall is a registered trademark of Aluminium Product Brands NZ Limited | Checked by: RL, GT | Scale: 1:2 @ A4 |