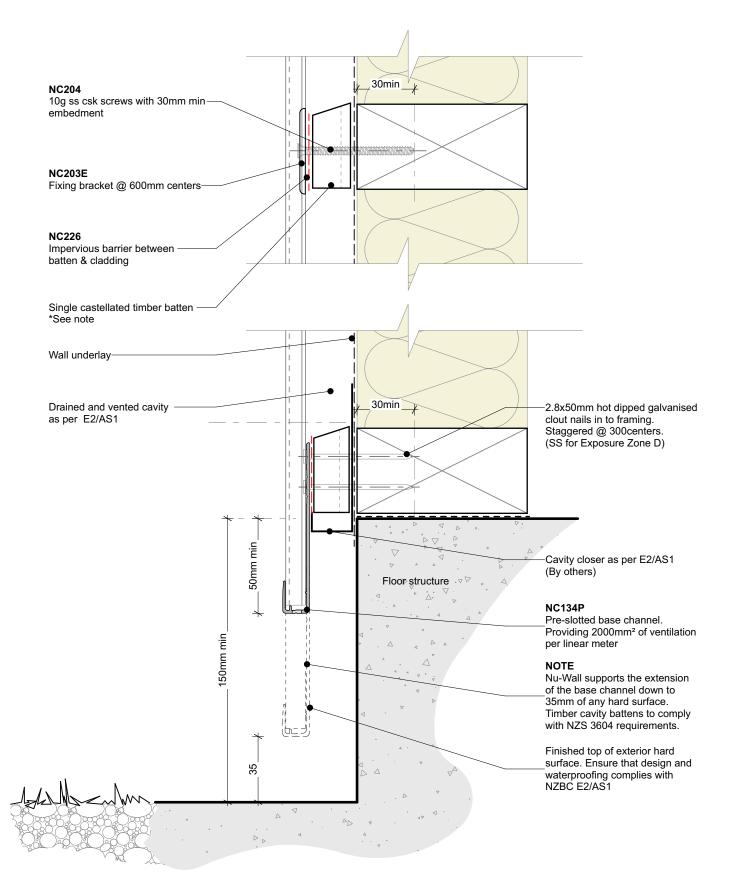

## Cavity batten note:

- 20mm single castellated timber battens required for all Nu-Wall installations.
- Batten to have 15° slope for moisture egress
- 18mm single castellated battens are available from Nu Wall for all vertical applications to wall junctions and jambs
  Proprietary Nu-Wall Alibat is available as an alternative when a structural non-combustable cavity batten is required
- BRANZ Appraised Appraisal No. 870 [2019]

| Nu-Wall cladding vertical on cavity                                                                                                                                                       | NW-VOC-007b.02     |                 |
|-------------------------------------------------------------------------------------------------------------------------------------------------------------------------------------------|--------------------|-----------------|
| Typical base channel over concrete slab                                                                                                                                                   | Drawn by: Nu-Wall  | Date: 19/9/2024 |
| © 2021 copyright in this document is the property of Nu-Wall Aluminium Cladding Limited. All rights reserved. Nu-Wall is a<br>registered trademark of Aluminium Product Brands NZ Limited | Checked by: RL, GT | Scale: 1:2 @ A4 |