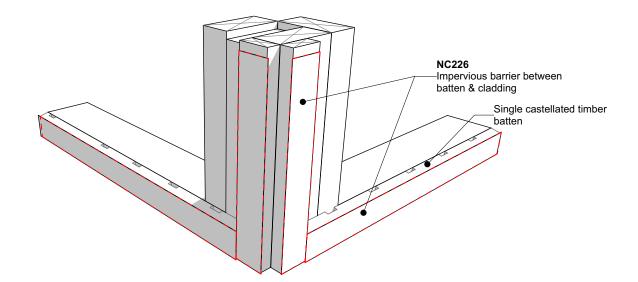

## Step 1:



## Step 2:







| Nu-Wall cladding vertical on cavity                                                                                                                                                    | NW-VOC-008.02      |                 |
|----------------------------------------------------------------------------------------------------------------------------------------------------------------------------------------|--------------------|-----------------|
| Pre-Fabricated 90 deg base channel corner                                                                                                                                              | Drawn by: Nu-Wall  | Date: 19/9/2024 |
| © 2021 copyright in this document is the property of Nu-Wall Aluminium Cladding Limited. All rights