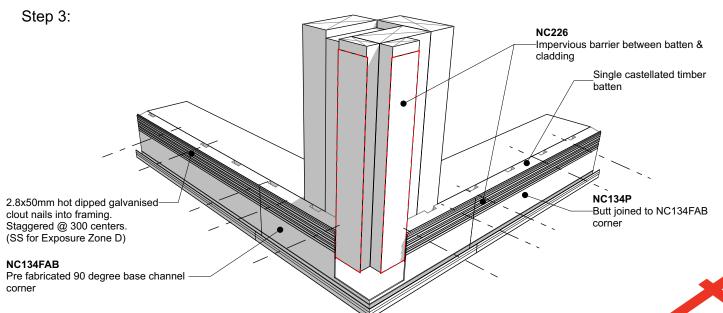

## Step 2:

| Nu-Wall cladding vertical on cavity                                                                                                                                                    | NW-VOC-008.02      |                 |
|----------------------------------------------------------------------------------------------------------------------------------------------------------------------------------------|--------------------|-----------------|
| Pre-Fabricated 90 deg base channel corner                                                                                                                                              | Drawn by: Nu-Wall  | Date: 19/9/2024 |
| © 2021 copyright in this document is the property of Nu-Wall Aluminium Cladding Limited. All rights reserved. Nu-Wall is a registered trademark of Aluminium Product Brands NZ Limited | Checked by: RL, GT | Scale: NTS      |