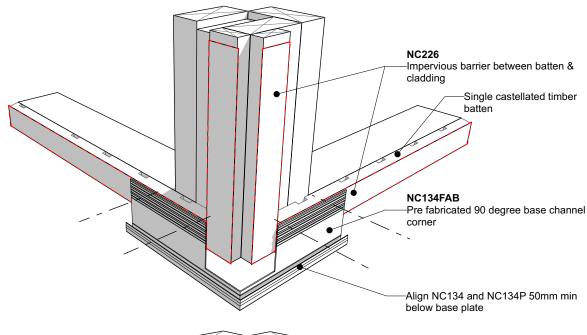

## Step 2:

| Nu-Wall cladding vertical on cavity                                                                                                                                                    | NW-VOC-008.02      |                 |
|----------------------------------------------------------------------------------------------------------------------------------------------------------------------------------------|--------------------|-----------------|
| Pre-Fabricated 90 deg base channel corner                                                                                                                                              | Drawn by: Nu-Wall  | Date: 19/9/2024 |
| © 2021 copyright in this document is the property of Nu-Wall Aluminium Cladding Limited. All rights reserved. Nu-Wall is a registered trademark of Aluminium Product Brands NZ Limited | Checked by: RL, GT | Scale: NTS      |