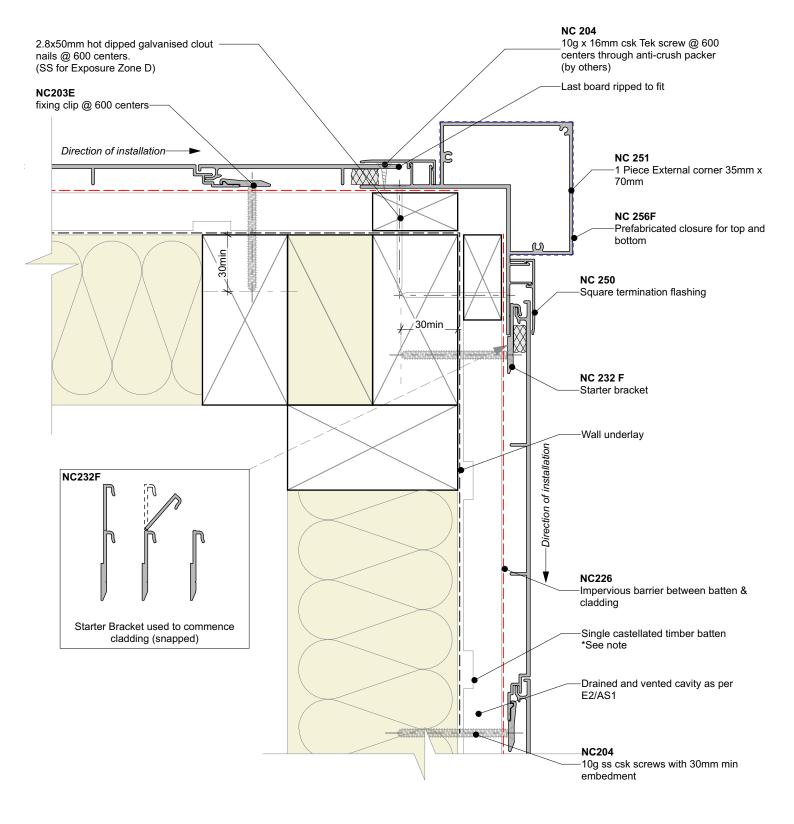

## Cavity batten note:

- 20mm single castellated timber battens required for all Nu-Wall installations.
- Batten to have 15° slope for moisture egress
- 18mm single castellated battens are available from Nu Wall for all vertical applications to wall junctions and jambs
- Proprietary Nu-Wall Alibat is available as an alternative when a structural non-combustable cavity batten is required

 Nu-Wall cladding vertical on cavity
 NW-VOC-011.02

 External 90 deg corner using NC251 box assemby
 Drawn by: Nu-Wall
 Date: 19/9/2024

 © 2021 copyright in this document is the property of Nu-Wall Aluminium Cladding Limited. All rights reserved. Nu-Wall is a registered trademark of Aluminium Product Brands NZ Limited
 Checked by: RL, GT
 Scale: 1:2 @ A4