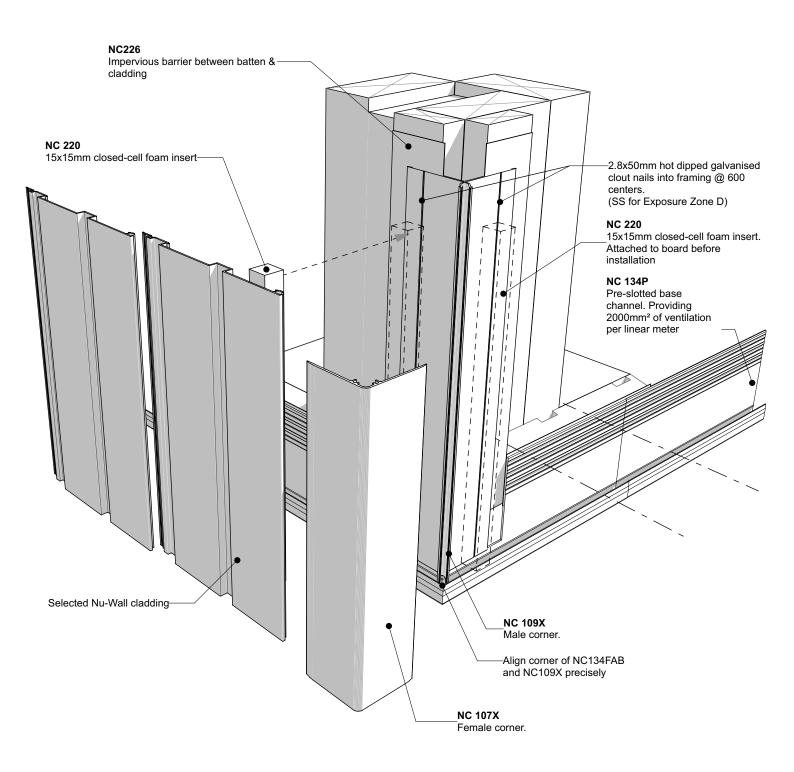

| Nu-Wall cladding vertical on cavity                                                                                                                                                    | NW-VOC-009.02      |                 |
|----------------------------------------------------------------------------------------------------------------------------------------------------------------------------------------|--------------------|-----------------|
| Typical corner NC107X and NC109X assembly                                                                                                                                              | Drawn by: Nu-Wall  | Date: 19/9/2024 |
| © 2021 copyright in this document is the property of Nu-Wall Aluminium Cladding Limited. All rights reserved. Nu-Wall is a registered trademark of Aluminium Product Brands NZ Limited | Checked by: RL, GT | Scale: NTS      |