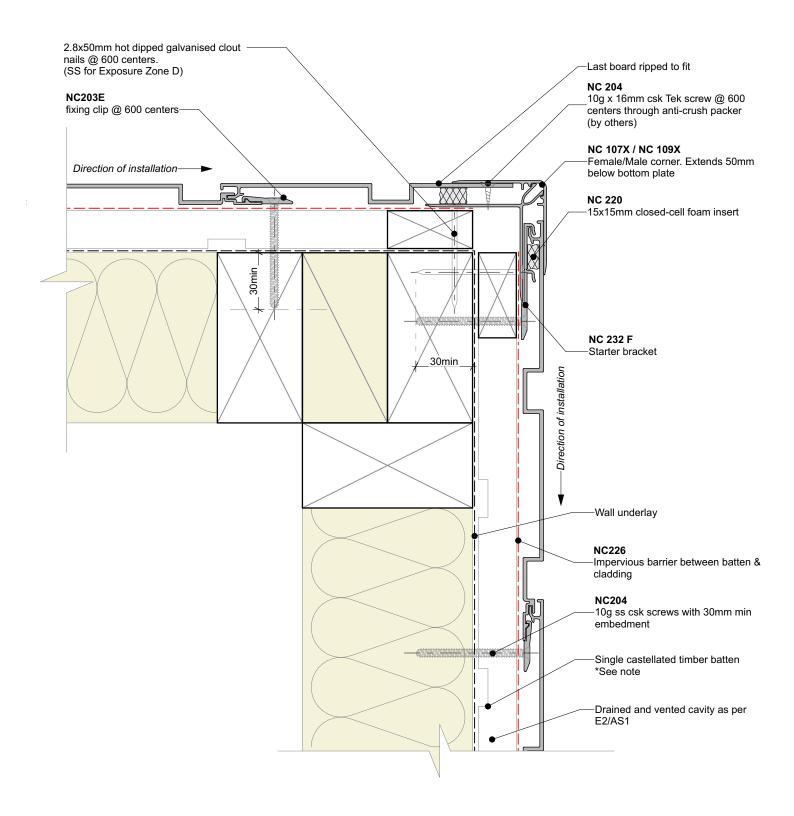

## Cavity batten note:

- 20mm single castellated timber battens required for all Nu-Wall installations.
- Batten to have 15° slope for moisture egress
- 18mm single castellated battens are available from Nu Wall for all vertical applications to wall junctions and jambs
- Proprietary Nu-Wall Alibat is available as an alternative when a structural non-combustable cavity batten is required

| Nu-Wall cladding vertical on cavity                                                                                                                                                    | NW-VOC-010.02      |                 |
|----------------------------------------------------------------------------------------------------------------------------------------------------------------------------------------|--------------------|-----------------|
| Typical external 90 deg corner                                                                                                                                                         | Drawn by: Nu-Wall  | Date: 19/9/2024 |
| © 2021 copyright in this document is the property of Nu-Wall Aluminium Cladding Limited. All rights reserved. Nu-Wall is a registered trademark of Aluminium Product Brands NZ Limited | Checked by: RL, GT | Scale: 1:2 @ A4 |