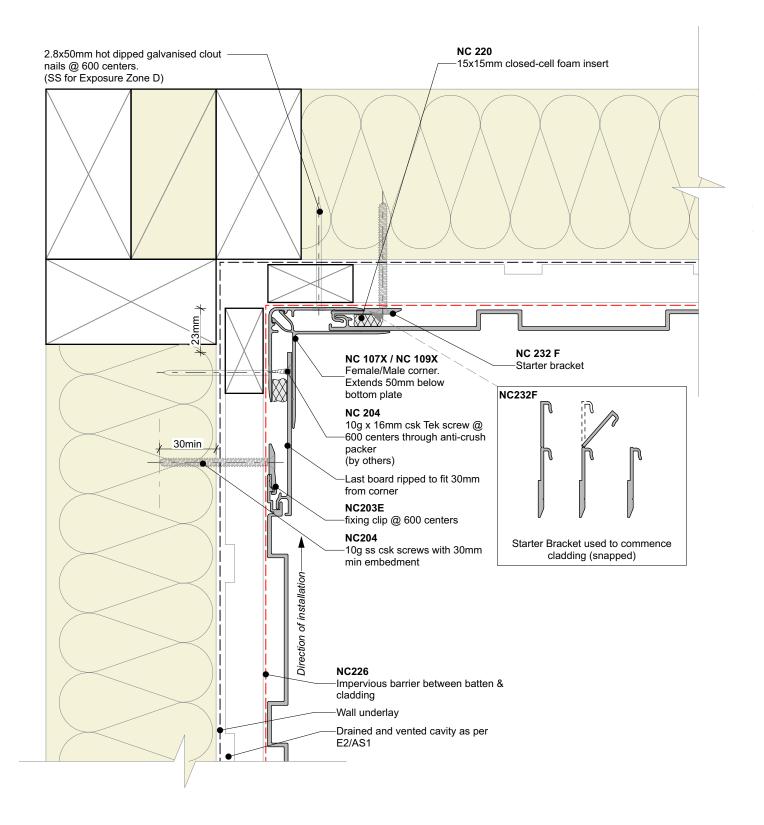

## Cavity batten note:

- 20mm single castellated timber battens required for all Nu-Wall installations.
- Batten to have 15° slope for moisture egress
- 18mm single castellated battens are available from Nu Wall for all vertical applications to wall junctions and jambs
- Proprietary Nu-Wall Alibat is available as an alternative when a structural non-combustable cavity batten is required

| Nu-Wall cladding vertical on cavity                                                                                                                                                    | NW-VOC-013.02      |                 |
|----------------------------------------------------------------------------------------------------------------------------------------------------------------------------------------|--------------------|-----------------|
| Internal 90 deg corner using NC107X and NC109X                                                                                                                                         | Drawn by: Nu-Wall  | Date: 19/9/2024 |
| © 2021 copyright in this document is the property of Nu-Wall Aluminium Cladding Limited. All rights reserved. Nu-Wall is a registered trademark of Aluminium Product Brands NZ Limited | Checked by: RL, GT | Scale: 1:2 @ A4 |