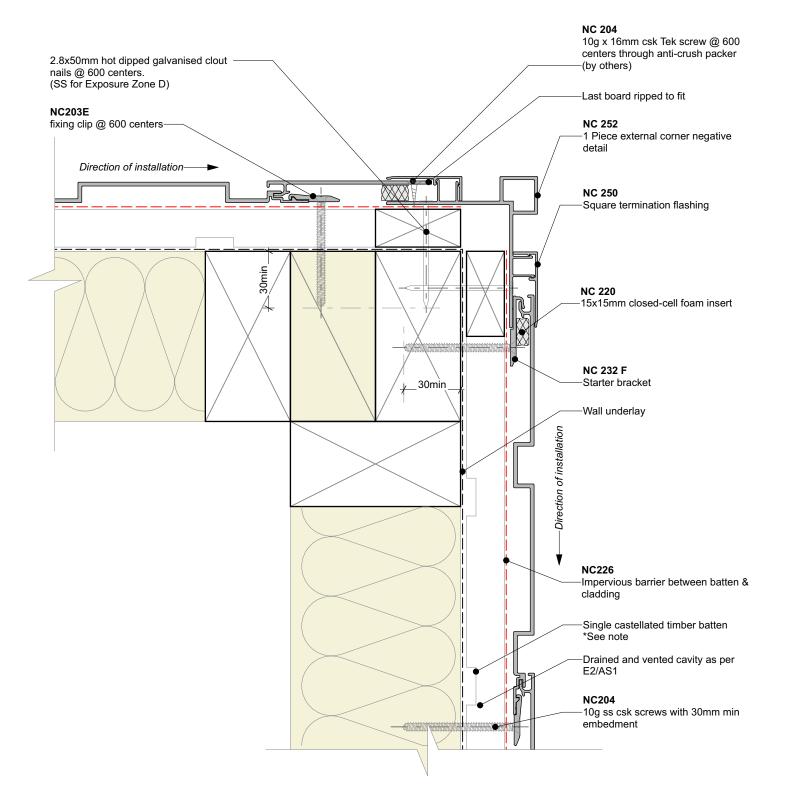

## Cavity batten note:

- 20mm single castellated timber battens required for all Nu-Wall installations.
- Batten to have 15° slope for moisture egress
- 18mm single castellated battens are available from Nu Wall for all vertical applications to wall junctions and jambs
- Proprietary Nu-Wall Alibat is available as an alternative when a structural non-combustable cavity batten is required

| Nu-Wall cladding vertical on cavity                                                                                                                                                       | NW-VOC-012.02      |                 |
|-------------------------------------------------------------------------------------------------------------------------------------------------------------------------------------------|--------------------|-----------------|
| External 90 deg corner using NC252 negative detail assembly                                                                                                                               | Drawn by: Nu-Wall  | Date: 19/9/2024 |
| © 2021 copyright in this document is the property of Nu-Wall Aluminium Cladding Limited. All rights reserved. Nu-Wall is a<br>registered trademark of Aluminium Product Brands NZ Limited | Checked by: RL, GT | Scale: 1:2 @ A4 |