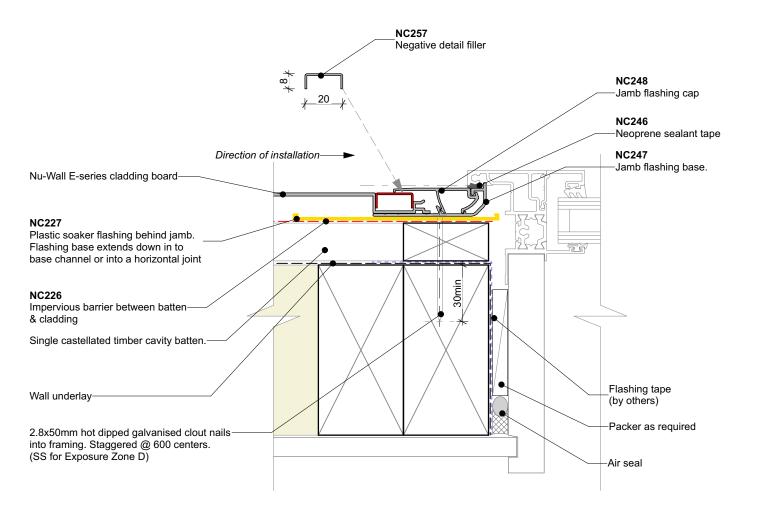

## General note:

Cladding fixings omitted for clarity

## Window setting out notes: (from face of cavity batten)

- 17-18mm for hollow fin windows
- 18-20mm for solid fin windows

## Cavity batten note:

- 20mm single castellated timber battens required for all Nu-Wall installations.
- Batten to have 15° slope for moisture egress
- 18mm single castellated battens are available from Nu Wall for all vertical applications to wall junctions and jambs
- Proprietary Nu-Wall Alibat is available as an alternative when a structural non-combustable cavity batten is required

| Nu-Wall cladding vertical on cavity                                                                                                                                                    | NW-VOC-018.02      |                 |
|----------------------------------------------------------------------------------------------------------------------------------------------------------------------------------------|--------------------|-----------------|
| Typical jamb section with negative detail filler                                                                                                                                       | Drawn by: Nu-Wall  | Date: 19/9/2024 |
| © 2021 copyright in this document is the property of Nu-Wall Aluminium Cladding Limited. All rights reserved. Nu-Wall is a registered trademark of Aluminium Product Brands NZ Limited | Checked by: RL, GT | Scale: 1:2 @ A4 |