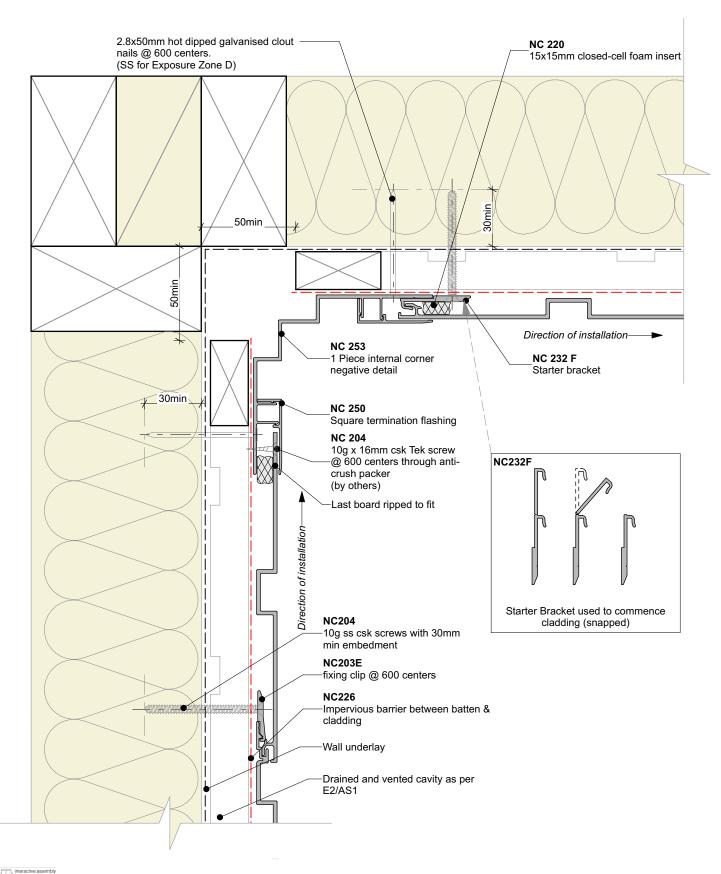

## Cavity batten note:

- 20mm single castellated timber battens required for all Nu-Wall installations.
- Batten to have 15° slope for moisture egress
- 18mm single castellated battens are available from Nu Wall for all vertical applications to wall junctions and jambs
- Proprietary Nu-Wall Alibat is available as an alternative when a structural non-combustable cavity batten is required

| Nu-Wall cladding vertical on cavity                                                                                                                                                    | NW-VOC-014.02      |                 |
|----------------------------------------------------------------------------------------------------------------------------------------------------------------------------------------|--------------------|-----------------|
| Internal 90 deg corner using NC253 negative detail                                                                                                                                     | Drawn by: Nu-Wall  | Date: 19/9/2024 |
| © 2021 copyright in this document is the property of Nu-Wall Aluminium Cladding Limited. All rights reserved. Nu-Wall is a registered trademark of Aluminium Product Brands NZ Limited | Checked by: RL, GT | Scale: 1:2 @ A4 |