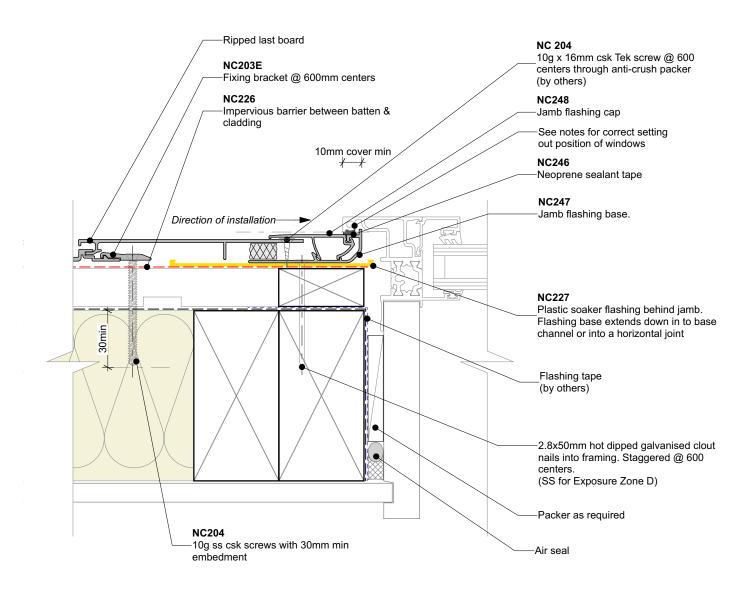

## General note:

Cladding fixings omitted for clarity

## Window setting out notes: (from face of cavity batten)

- 17-18mm for hollow fin windows
- 18-20mm for solid fin windows

## Cavity batten note:

- 20mm single castellated timber battens required for all Nu-Wall installations.
- Batten to have 15° slope for moisture egress
- 18mm single castellated battens are available from Nu Wall for all vertical applications to wall junctions and jambs
- Proprietary Nu-Wall Alibat is available as an alternative when a structural non-combustable cavity batten is required

| Nu-Wall cladding vertical on cavity                                                                                                                                                    | NW-VOC-017.02      |                 |
|----------------------------------------------------------------------------------------------------------------------------------------------------------------------------------------|--------------------|-----------------|
| Typical jamb section - NC247 and NC248 assembly                                                                                                                                        | Drawn by: Nu-Wall  | Date: 19/9/2024 |
| © 2021 copyright in this document is the property of Nu-Wall Aluminium Cladding Limited. All rights reserved. Nu-Wall is a registered trademark of Aluminium Product Brands NZ Limited | Checked by: RL, GT | Scale: 1:2 @ A4 |