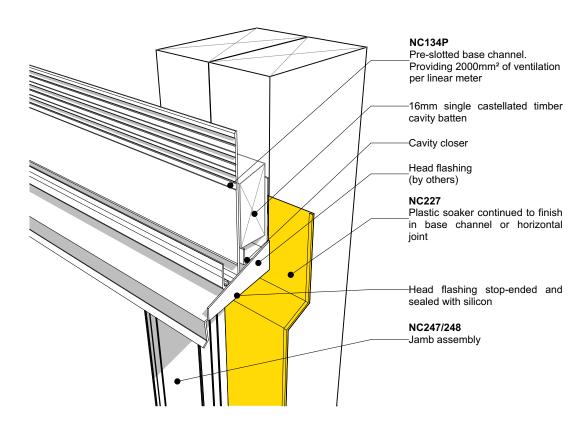

Junction after cladding around window head

| Nu-Wall cladding vertical on cavity                                                                                                                                                    | NW-VOC-021.02      |                 |
|----------------------------------------------------------------------------------------------------------------------------------------------------------------------------------------|--------------------|-----------------|
| Typical head flashing end detail                                                                                                                                                       | Drawn by: Nu-Wall  | Date: 19/9/2024 |
| © 2021 copyright in this document is the property of Nu-Wall Aluminium Cladding Limited. All rights reserved. Nu-Wall is a registered trademark of Aluminium Product Brands NZ Limited | Checked by: RL, GT | Scale: NTS      |