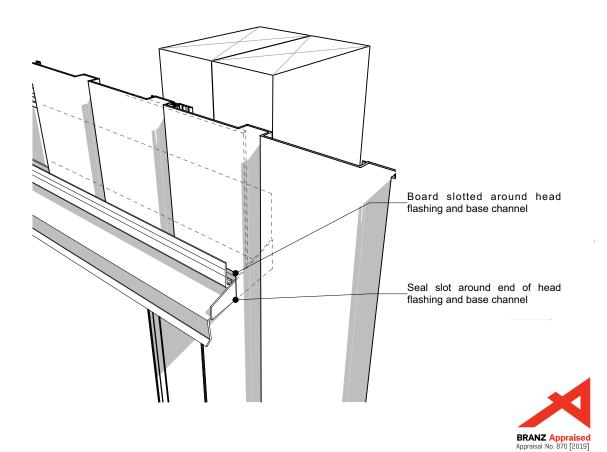

Junction after cladding around window head

| Nu-Wall cladding vertical on cavity                                                                                                                                                    | NW-VOC-021.02      |                 |
|----------------------------------------------------------------------------------------------------------------------------------------------------------------------------------------|--------------------|-----------------|
| Typical head flashing end detail                                                                                                                                                       | Drawn by: Nu-Wall  | Date: 19/9/2024 |
| © 2021 copyright in this document is the property of Nu-Wall Aluminium Cladding Limited. All rights reserved. Nu-Wall is a registered trademark of Aluminium Product Brands NZ Limited | Checked by: RL, GT | Scale: NTS      |