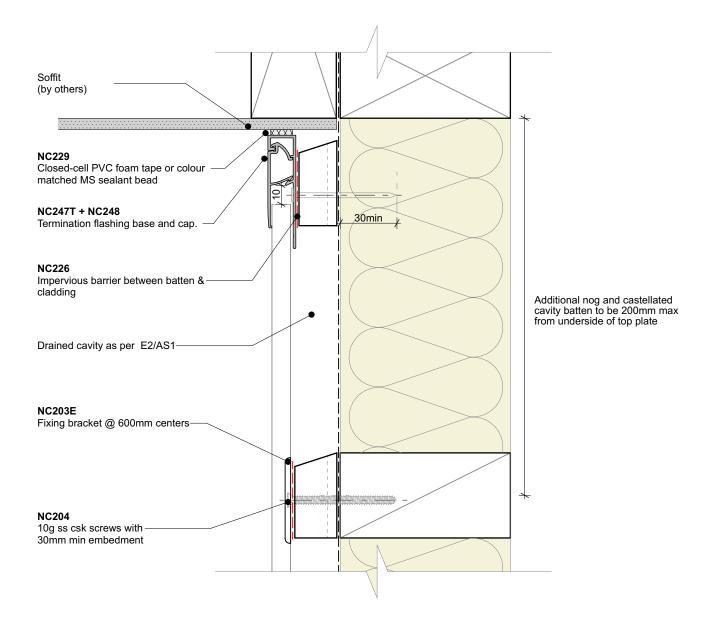

## General note:

· Cladding fixings omitted for clarity

## Cavity batten note:

- 20mm single castellated timber battens required for all Nu-Wall installations.
  Batten to have 15° slope for moisture egress
- 18mm single castellated battens are available from Nu Wall for all vertical applications to wall junctions and jambs
- Proprietary Nu-Wall Alibat is available as an alternative when a structural non-combustable cavity batten is required

| Nu-Wall cladding vertical on cavity                                                                                                                                                       | NW-VOC-022a.03     |        |           |
|-------------------------------------------------------------------------------------------------------------------------------------------------------------------------------------------|--------------------|--------|-----------|
| Typical soffit trim                                                                                                                                                                       | Drawn by: Nu-Wall  | Date:  | 19/9/2024 |
| © 2021 copyright in this document is the property of Nu-Wall Aluminium Cladding Limited. All rights reserved. Nu-Wall is a<br>registered trademark of Aluminium Product Brands NZ Limited | Checked by: RL, GT | Scale: | 1:2 @ A4  |