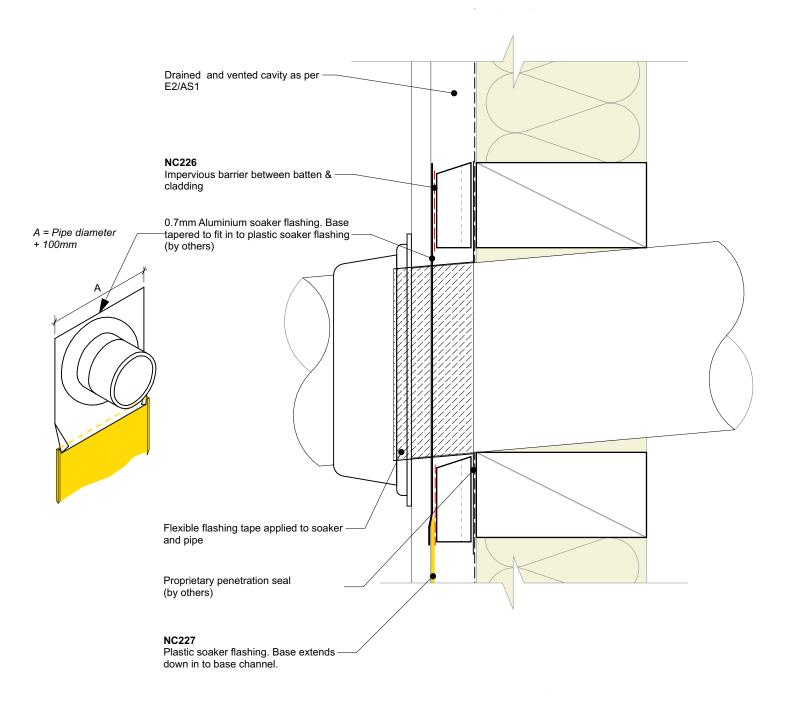

## General note:

· Cladding fixings omitted for clarity

## Cavity batten note:

- 20mm single castellated timber battens required for all Nu-Wall installations.
- Batten to have 15° slope for moisture egress
- 18mm single castellated battens are available from Nu Wall for all vertical applications to wall junctions and jambs
- Proprietary Nu-Wall Alibat is available as an alternative when a structural non-combustable cavity batten is required

| Nu-Wall cladding vertical on cavity                                                                                                                                                    | NW-VOC-023.02      |                 |
|----------------------------------------------------------------------------------------------------------------------------------------------------------------------------------------|--------------------|-----------------|
| Typical pipe penetration                                                                                                                                                               | Drawn by: Nu-Wall  | Date: 19/9/2024 |
| © 2021 copyright in this document is the property of Nu-Wall Aluminium Cladding Limited. All rights reserved. Nu-Wall is a registered trademark of Aluminium Product Brands NZ Limited | Checked by: RL, GT | Scale: 1:2 @ A4 |