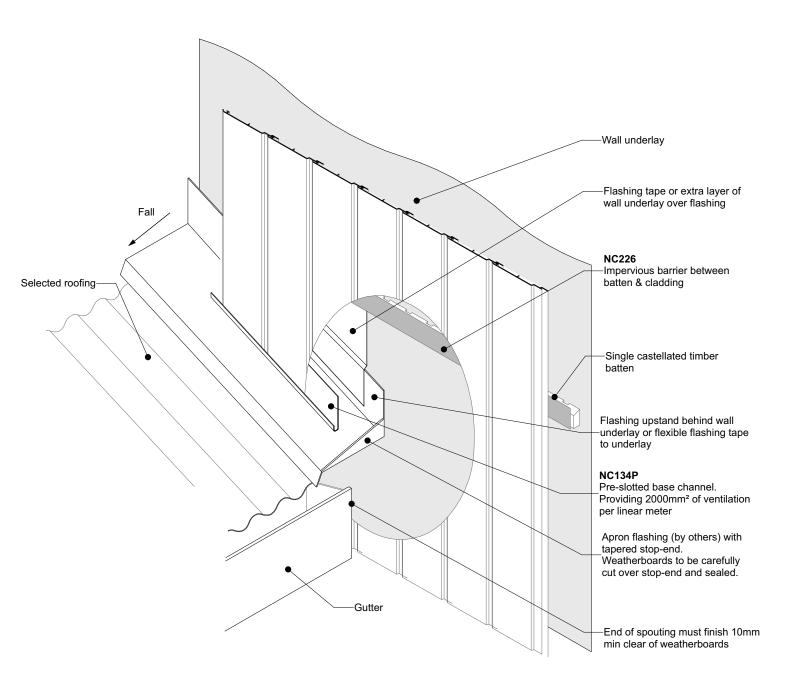

## General note:

· Cladding fixings omitted for clarity

## Cavity batten note:

- 20mm single castellated timber battens required for all Nu-Wall installations.
- Batten to have 15° slope for moisture egress
  18mm single castellated battens are available from Nu Wall for all vertical applications to wall junctions and jambs
- Proprietary Nu-Wall Alibat is available as an alternative when a structural non-combustable cavity batten is required

| Nu-Wall cladding vertical on cavity                                                                                                                                                    | NW-VOC-027.02      |                 |
|----------------------------------------------------------------------------------------------------------------------------------------------------------------------------------------|--------------------|-----------------|
| Typical roof and gutter to wall junction                                                                                                                                               | Drawn by: Nu-Wall  | Date: 19/9/2024 |
| © 2021 copyright in this document is the property of Nu-Wall Aluminium Cladding Limited. All rights reserved. Nu-Wall is a registered trademark of Aluminium Product Brands NZ Limited | Checked by: RL, GT | Scale: 1:2 @ A4 |