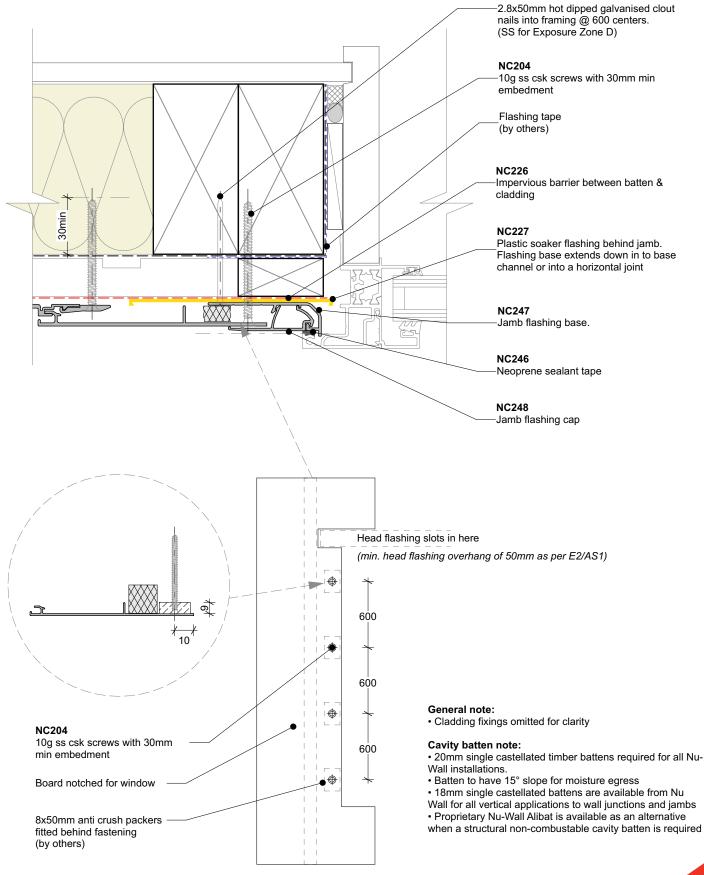

| Nu-Wall cladding vertical on cavity                                                                                                                                                       | NW-VOC-028.02      |        |           |
|-------------------------------------------------------------------------------------------------------------------------------------------------------------------------------------------|--------------------|--------|-----------|
| Notching board around window jamb                                                                                                                                                         | Drawn by: Nu-Wall  | Date:  | 19/9/2024 |
| © 2021 copyright in this document is the property of Nu-Wall Aluminium Cladding Limited. All rights reserved. Nu-Wall is a<br>registered trademark of Aluminium Product Brands NZ Limited | Checked by: RL, GT | Scale: | NTS       |