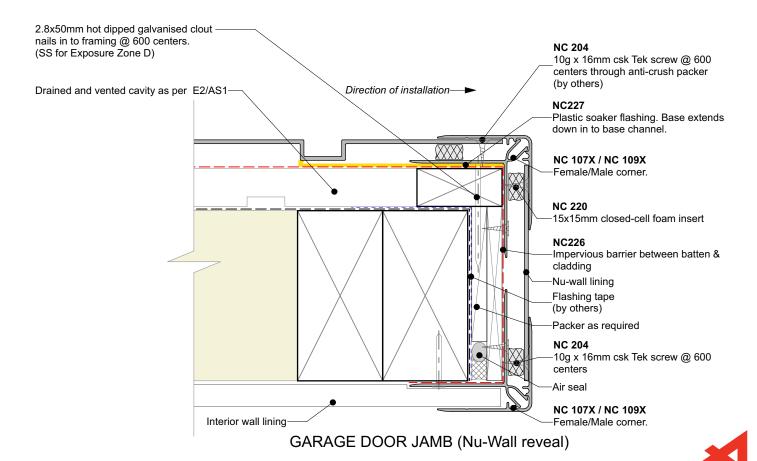

## GARAGE DOOR HEAD (Nu-Wall reveal)

| Nu-Wall cladding vertical on cavity                                                                                                                                                    | NW-VOC-032b.03     |                 |
|----------------------------------------------------------------------------------------------------------------------------------------------------------------------------------------|--------------------|-----------------|
| Typical garage door head and jamb (Nu-Wall Reveal Profile)                                                                                                                             | Drawn by: Nu-Wall  | Date: 19/9/2024 |
| © 2021 copyright in this document is the property of Nu-Wall Aluminium Cladding Limited. All rights reserved. Nu-Wall is a registered trademark of Aluminium Product Brands NZ Limited | Checked by: RL, GT | Scale: 1:2 @ A4 |