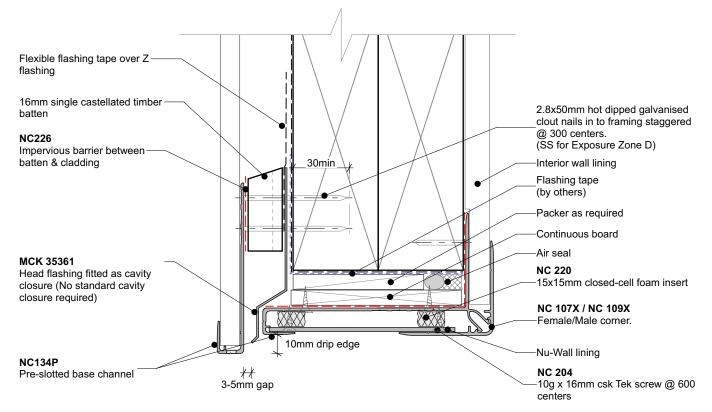

## GARAGE DOOR HEAD (Nu-Wall reveal)

| Nu-Wall cladding vertical on cavity                                                                                                                                                    | NW-VOC-032b.03     |                 |
|----------------------------------------------------------------------------------------------------------------------------------------------------------------------------------------|--------------------|-----------------|
| Typical garage door head and jamb (Nu-Wall Reveal Profile)                                                                                                                             | Drawn by: Nu-Wall  | Date: 19/9/2024 |
| © 2021 copyright in this document is the property of Nu-Wall Aluminium Cladding Limited. All rights reserved. Nu-Wall is a registered trademark of Aluminium Product Brands NZ Limited | Checked by: RL, GT | Scale: 1:2 @ A4 |