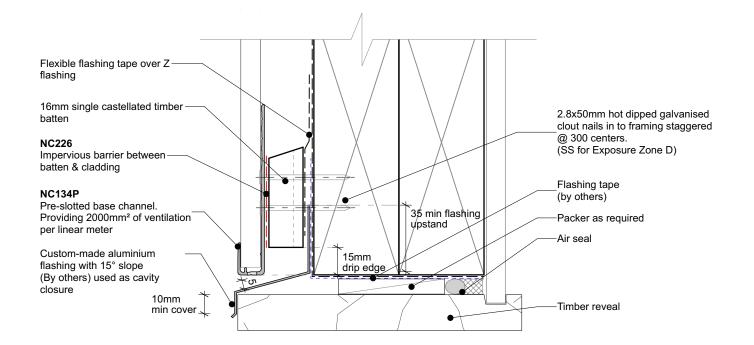

## GARAGE DOOR HEAD (Timber reveal)

| Nu-Wall cladding vertical on cavity                                                                                                                                                    | NW-VOC-032.03      |                 |
|----------------------------------------------------------------------------------------------------------------------------------------------------------------------------------------|--------------------|-----------------|
| Typical garage door head and jamb (Timber reveal)                                                                                                                                      | Drawn by: Nu-Wall  | Date: 19/9/2024 |
| © 2021 copyright in this document is the property of Nu-Wall Aluminium Cladding Limited. All rights reserved. Nu-Wall is a registered trademark of Aluminium Product Brands NZ Limited | Checked by: RL, GT | Scale: 1:2 @ A4 |