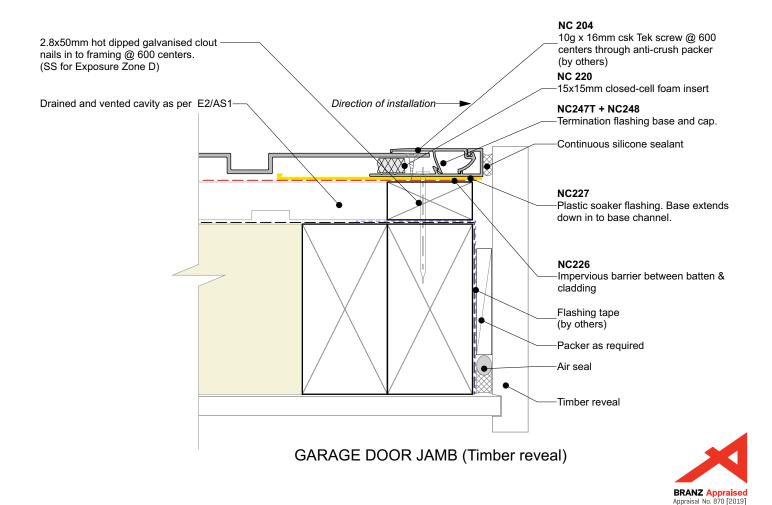

## GARAGE DOOR HEAD (Timber reveal)

| Nu-Wall cladding vertical on cavity                                                                                                                                                    | NW-VOC-032.03      |                 |
|----------------------------------------------------------------------------------------------------------------------------------------------------------------------------------------|--------------------|-----------------|
| Typical garage door head and jamb (Timber reveal)                                                                                                                                      | Drawn by: Nu-Wall  | Date: 19/9/2024 |
| © 2021 copyright in this document is the property of Nu-Wall Aluminium Cladding Limited. All rights reserved. Nu-Wall is a registered trademark of Aluminium Product Brands NZ Limited | Checked by: RL, GT | Scale: 1:2 @ A4 |