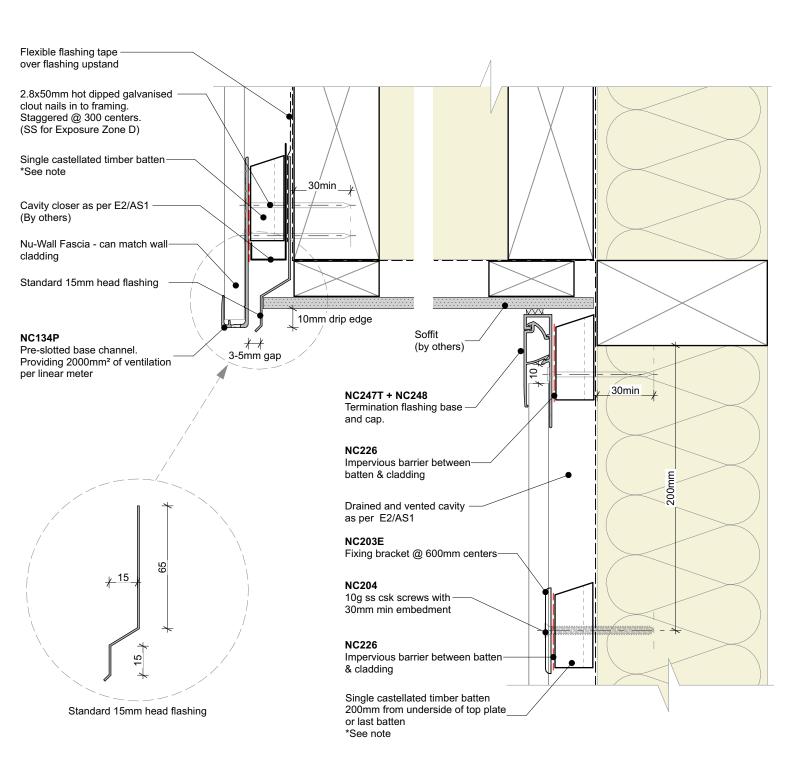

## General note:

· Cladding fixings omitted for clarity

## Cavity batten note:

- 20mm single castellated timber battens required for all Nu-Wall installations.
- Batten to have 15° slope for moisture egress
- 18mm single castellated battens are available from Nu Wall for all vertical applications to wall junctions and jambs
- Proprietary Nu-Wall Alibat is available as an alternative when a structural non-combustable cavity batten is required

| Nu-Wall cladding vertical on cavity                                                                                                                                                    | NW-VOC-030b.03     |                 |
|----------------------------------------------------------------------------------------------------------------------------------------------------------------------------------------|--------------------|-----------------|
| Typical Nu-Wall fascia to soffit - Optional cavity closure                                                                                                                             | Drawn by: Nu-Wall  | Date: 19/9/2024 |
| © 2021 copyright in this document is the property of Nu-Wall Aluminium Cladding Limited. All rights reserved. Nu-Wall is a registered trademark of Aluminium Product Brands NZ Limited | Checked by: RL, GT | Scale: 1:2 @ A4 |